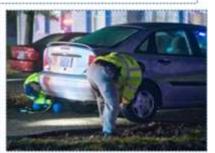

010, *The Courier-Journal*: 2 killed, 2 hurt in east Jefferson crash—4 men behind disabled pickup hit by another truck, by Melissa Poore STMFD responded one unit



Lyudon firefighters hold a tarpaulin at the scene of a fatal accident on New La Grange Road near Washburn Avenue on Sunday. Four men behind a pickup hit in an earther accident were struck by another pickup. (Photos by David R. Lutman, Special to The Courier-Journal) (cj)



Lyndon firefighters at the scene of a fatal accident on New LaGrange Road near Washburn Avenue (By David R. Lutman, special to The Courier-Journal) January 17, 2010



Sauto: Lucas speaks on the phone next to his car, involved in a fatal accident on New LaGrange Road near Washburn Avenue (By David R. Lutman, special to The Courier-Journal) January 17, 2010



Police department investigators measure the car of Santos Lucas, involved in a fatal accident on New LaGrange Road near Wathburn Avenue, (By David R. Lutman, special to The Courier-Journal) January 17, 2010



The thoe of an accident victim lies in the roadway near the froat pick-up truck involved in a fatal accident on New LaGrange Road near Washburn Ave. (By David R. Lutnan, special to The Courier-Journal) Japunary 17.



Lyudon Fire Department firefighters hold up a tarpaulin at the scene of a fatal accident on New LaGrange Road near Washburn Avenue. The county coroner was investigating the scene. (By David R. Lutman, special to The Courier-Journal) January 17, 2010



The car involved in the fatal accident on New LaGrange Road near Wathburn Avenue. (By David R. Lutman, special to The