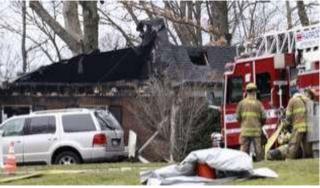

d five adults were in the house when the fire started — four on the first floor and one in the basement. The boys were on the second floor, he said.

Aponte said 45 fireflighters from four departments fought the blaze — Lyndon, Worthington and St. Matthews, in addition to Harrods Creek.

He said the two victims were around the ages of two of his children, and many of the firefighters on the scene had children of their own at home.

"My family and Lall had a big hug together" when he finally arrived home, he said. "But the images that we added to the photo album in our minds today will be something we won't ever forget."

Reporter Diane Heilenman can be reached at (502) 582-4682

Reporter Sheryl Edelen can be reached at (502) 582-4621.

Reporter Joseph Gerth contributed to this story.









STMFD units 2658 was 3rd unit on the scene, 2633

was the 4th unit and 2634 was the 6th unit on the scene.

An early Christmas morning fire claims the life of two children at the 6400 block of Longview Lane. (By Scott Utterback, *The Courier-Journal*) Dec. 25, 2009 (cj)

2009 Harrods Creek fire, Christmas Day, 12/25/2009, courtesy John Volkerding, STMFD:



#### Harrods Creek fire, Christmas Day, 12/25/2009, courtesy John Volkerding, STMFD:





Courtesy, *The Courier-Journal*: December 27, 2009, Boys who died in Glenview fire were visiting from Vermont, by Peter Smith.

Two Vermont boys visiting family in Glenview have been identified as the victims of a Christmas morning fire that gutted much of the house they were staying in. The cause of the fire remained under investigation Saturd