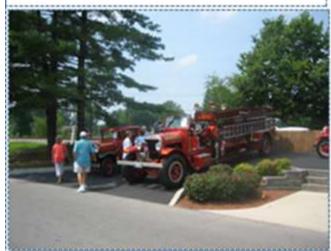

noon. Please contact me if you are interested in attending.

# ST MATTHEWS FIRE DISTRICT 90<sup>th</sup> ANNIVERSARY LIMITED EDITION SHIRTS



Back of shirt

90<sup>th</sup> anniversary logo on the front left of shirt.

See Major Dave Dugan for an order form, call 893-7825 or email at dugan@stmatthewsfd.com

Prices range from \$17.00 for a sleeveless tee to \$33.00 for a full zipper hooded sweatshirt. (2xl's are \$2.00 extra, 3xl's are \$4.00 extra)

Deadline to order is September 1st, 2009

# August 8, 2009, 90th Reunion, by Al Ring



Rear of 2659



Front of 2659 & Jack Monohan



Sign on ladder of 2659



New (2009) 2659, Tractor Drawn Aerial, 100 foot, Pierce Aerial, with Al Ring



**Driver compartment with 2659** 

# August 8, 2009, 90th Reunion







John Walling



John Walling



Jack Monohan's Chief's Car #10, & Ladder Truck #9



Jack Monohan/s Hose wagon #11 & Old Louisville Wagon #2, owned by Leonard Krebs



Sam Wolfe & Betsy



Visitors at Station 1 during reunion



2658 at rear of Station 1



\$3-8833 nowowned by Rick Albers



Future Firefighters



2633 in Station 1

Antique Fire Apparatus



Antique Fire Apparatus



Gar Davis escorting Ralph & Martha Kempf





Keith McBride, Clarke Fenimore, Phil Iwan



2659 on ramp of Station 1



Karen Ring, Jack Handel, Rick Albers at table



Victoria & Glenn Gagel (front left), Marilyn Monohan, Alberta Fenimore, George & Claire Wiggins



Guests



Mrs. & Ron Unthank, John Walling



Guests



Jenny & Joanie Haeberlin





Guests & Ken Reising, Kyle Regan



# August 8, 2009, 90th Reunion, by Al Ring



Rick A