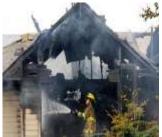

t I heard someone banging on the doors downstairs."

She said a woman who lived in another building saw the fire and alerted other residents to get out of the building. Hobbs said that minutes after she left the building, fire could be seen moving up onto the second floor and into the attic before the entire middle portion of the building was engulfed. Stich said the fire was reported

about 9:05 a.m.

Readers can reach reporter Chris Quay at (502) 582-4241.

### June 8, 2009, Later The Courier-Journal report: Two Firefighters overcome in apartment blaze



A person being evacuated from the fire scene at the Camden Brookside



Fire scene at the Camden Brookside apartments on Cooper Creek



A resident held her dog at the scene of an apart-



Firefighters at the scene. (By Arza Barnett,



A firefighter hosed down a hot spot at the scene. (By Arza Barnett, The Courier-Journal) June 8,



Fire fighter at the Camden Brookside apartments



Firefighters at A firefighter the scene. (By



Scene of an apartment fire at the Camden Brookside apartments. (By Arza Barnett, The Courier-



A resident looked from her balcony at the Camden Brookside apartments fire on Copper Creek Drive. (By Arza Barnett, The Courier-Journal) June 8, 2009



Scene of an apartment



Scene of an apartment











#### June 11, 2009, Letter:





#### ST. MATTHEWS **Fire Protection District**

240 Sears Avenue Louisville, KY 40207 (502) 893-7825

> William J. Seng Fire Chief

BOARD OF TRUSTEES Britani J. Timo Faje Sterium

#### Smale Detector Leave Not Sanc Lines 70 Egen





June 11, 2009, Trustee m