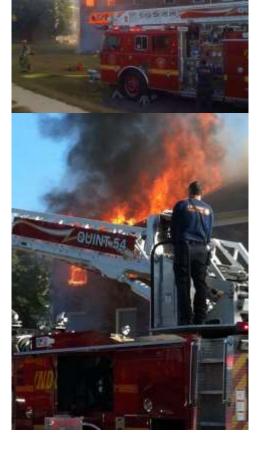

nts in Lyndon were fought by a full staff of fire fighters. Budget problems however make that a rare occurrence these days according to Lyndon Fire Chief Russ Rakestraw.

Fire officials say someone saw flames coming from the roof and called for help. Three apartments were affected

by fire and smoke, and fire officials say there could be more damaged beneath them from water.

No injuries were reported.

Chief Rakestraw says there are two solutions to their money problems. The options are to lobby to get a tax cap increased that was set back in 1944, or add an ambulance service that would be run by the fire department.

#### Related:

- . Lyndon fire chief calling for more funds or says there will be cuts
- Jefferson County fire districts facing budget cuts

#### Gallery























2010 September 30, 2010, Courtesy Wiley Brewer (former STMFD):



2010 September 30, 2010, Courtesy Wiley Brewer (former STMFD):



2010 September 30, 2010, Courtesy Wiley Brewer (former STMFD):







October 5, 2010, http://www.wave3.com/story/13269325/dominos-teams-up-with-st-matthews-fire-department-for-fire-prevention-week?redirected=true

# Dominos offering free pizza for properly functioning smoke alarms

**⊯** Recommend

Be the first of your friends to recommend this.

Posted: Oct 05, 2010 7:41 AM CDT Updated: Oct 05, 2010 7:41 AM CDT

#### From the offices of Domino's Pizza:

LOUISVILLE, KY (WAVE) - Louisville Domino's Pizza and the National Fire Protection Association (NFPA) are teaming up with the St. Matthews Fire District to promote fire safety during Fire Prevention Week