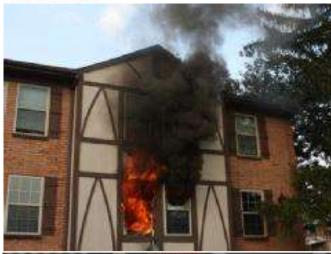

to bring the fire under control. Johnson said. Besides McMahan, crews from the Jeffersontown, Buechel and St. Matthews fire protection districts also responded, Johnson said.

The unit where the fire began and the one directly above it were uninhabitable because of the damage, Johnson said. The rest of the building, which includes 12 units, has smoke damage and some water damage. Nine of those units were occupied and all the residents were being advised by the Red Cross about where to stay, Johnson said.

"I would do it all over again," Blihar said. "I just want to see everyone safe."

Firefighters from the McMahan Fire District, Jeffersontown, Beuchel and St. Matthews responded to the scene.

Johnson said smoke alarms were going off in the hallways of the building.

No one was injured.





Courtesy http://www.wlky.com/news/23227666/detail.html

# 2 Rush Into Burning Building, Rescue Tenants

No Injuries Reported After Fire

By Hailee Lampert/WLKY

















## April 22, 2010, The Courier-Journal, by Jessie Halladay:

courier-journal.com

#### New Crusade policies tighten fire-fighter fund-raising

By Jesus Holladay - Jauliulay @courser-journal. com - April 22, 2010

Firefighters collecting for the WHAS Crusade for Children campaign will face tighter controls on their fundraising in the wake of allegations that former McMahan Fire Chief Paul Barth embezzled at least \$189,000 meant for the organization over the past several years.

The Crusade unveiled new guidelines Thursday that mandate that any Crusaderelated account set up by fire departments require two departm