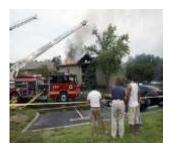

d.

Ginny Hobbs lived in a secondfloor apartment that was destroyed.

I was sitting down to read my Bible and I smelled smoke," she said. "I couldn't see the fire, but I heard someone banging on the doors downstairs."

She said a woman who lived in another building saw the fire and alerted other residents to get out of the building. Hobbs said that minutes after she left the building, fire could be seen moving up onto the second floor and into the attic before the entire middle portion of the building was engulfed. Stich said the fire was reported

about 9:05 a.m.

Readers can reach reporter Chris Quay at (502) 582-4241.

### June 8, 2009, Later The Courier-Journal report: Two Firefighters overcome in apartment blaze



A person being evacuated from the fire scene at the Camden Brookside



Fire scene at the Camden Brookside apartments on Cooper Creek



A resident held her dog at the scene of an apart-



Firefighters at the scene. (By Arza Barnett,



A firefighter hosed down a hot spot at the scene. (By Arza Barnett, The Courier-Journal) June 8,



Fire fighter at the Camden Brookside apartments



Firefighters at A firefighter the scene. (By



Scene of an apartment fire at the Camden Brookside apartments. (By Arza Barnett, The Courier-



A resident looked from her balcony at the Camden Brookside apartments fire on Copper Creek Drive. (By Arza Barnett, The Courier-Journal) June 8, 2009



Scene of an apartment



Scene of an apartment











#### June 11, 2009, Letter:





#### ST. MATTHEWS **Fire Protection District**

240 Sears Avenue Louisville, KY 40207 (502)