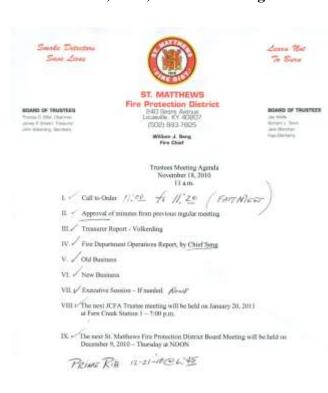

### January 5, 2009, Letter:

74 Easter

January 8, 2009, Trustee meeting:

Minutes of Meeting of Trustees of St. Matthews Fire Protection District

January 8, 2009

ST. MATTHEWS Fire Protection District (502) 893-7825

CARD OF TRUSTEES

Learn Not

The meeting of the St. Matthews Fire Protection District Board of Trustees was held on January 8, 2009 at the St. Matthews Fire Protection District Station # 1. 240 Sears Avenue. Chairman Tom Eifler called the meeting to order at 5:30