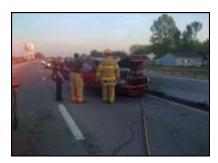

een Westport and Shelbyville roads for more than an hour last night after a cross-city car chane ended with a vehicle crashing and patching his.

Numerous police cruisers and frefighters were called to the scene around 8 proces last right.

Price used a Taser on the driver of the red Dodge Durango after he crashed into a wall, said Brittany Flacher, with MetroSafe Communications.

Fischer said that there were no serious injuries, and the man was taken into outlody.

It was unclear whether anyone else was riding in the Durango at the time of the crash.

The high-speed pursuit started on Preston Street, and the vehicle eventually entered the Watterson at Poplar Level Road.

The vehicle then traveled east on the Watterson, past several exits, before it crashed into a wall just before 8 p.m.





## **April 27, 2009**

## Denny L. Engnehl—Present STMFD Firefighter

## Denny L. Engnehl

Visit Guest Book

-mail

Share

ENGNEHL, DENNY L., 83, of Louisville, passed away April 27, 2009 while in Sarasota, FL. He was preceded in death by his wife, Jane Engnehl in 1987. He was an Air Force veteran of World War II and retired in 1988 from Lincoln Federal Savings and Loan, where he was a senior vice-president. He was a member of the St. Matthews Fire Department for over 60 years and recently served as their fire marshall. He was an artist who enjoyed woodcarving, drawing and model railroading. He is survived by a son, Michael Engnehl of Victoria, VA, a daughter, Dee Bickel, of Sarasota, a sister Maragaret Green, of Louisville; five grandchildren and three great-grandchildren. The family