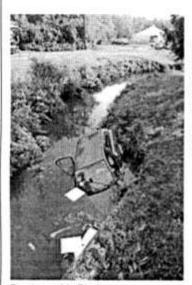

ed to last until the middle of next week. If convicted, Lukjan faces up to 30 years in nrison.

# courier-journal.com

### Crash leaves car in creek near Hubbard, Brownsboro

The Courier-Journal • May 13, 2010

Emergency crews are on the scene of a car accident that has left a vehicle in a creek near the Hubbard Lane and Brownsboro Road intersection between Indian Hills and St. Matthews, a MetroSafe Communications supervisor said.

It was reported as an injury accident with a possible rescue, but the supervisor said the fire department had not confirmed whether someone had to be pulled from the vehicle. There was no indication on how serious the injuries were as well, she said.

Anti-freeze was leaking into the creek, but it has been contained.

The accident was reported about 8:07 a. m.



Purchase this Photo

An accident on Hubbards
Lane at Brownsboro Road
left the vehicle in a creek.
Rescuers had to stabilize
the vehicle at the same
time they were removing
the driver from the car.
(Photo by Pam Spaulding,
The Courier-Journal) May
13, 2010











### Woman rescued from car after crashing into creek

Posted: May 13, 2010 6:02 AM MST Updated: May 13, 2010 9:10 AM MST

By Jon Chrisos - bio | email

LOUISVILLE, KY (WAVE) - A woman was hospitalized early Thursday after the car she was driving ended up in a creek in eastern Jefferson County. It happened just after 8 a.m. at Hubbards Lane and Brownsboro Road.

Police say the woman, Kathy Acree, was northbound on Hubbards when she lost control of her vehicle for some unknown reason and drove over an embankment and into the cr