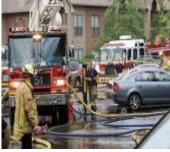

d smoke," she said. "I couldn't see the fire, but I heard someone banging on the doors downstairs."

She said a woman who lived in another building saw the fire and alerted other residents to get out of the building. Hobbs said that minutes after she left the building, fire could be seen moving up onto the second floor and into the attic before the entire middle portion of the building was engulfed. Stich said the fire was reported

about 9:05 a.m.

Readers can reach reporter Chris Quay at (502) 582-4241.

### June 8, 2009, Later The Courier-Journal report: Two Firefighters overcome in apartment blaze



A person being evacuated from the fire scene at the Camden Brookside



Fire scene at the Camden Brookside apartments on Cooper Creek



A resident held her dog at the scene of an apart-



Firefighters at the scene. (By Arza Barnett,



A firefighter hosed down a hot spot at the scene. (By Arza Barnett, The Courier-Journal) June 8,



Fire fighter at the Camden Brookside apartments



Firefighters at A firefighter the scene. (By



Scene of an apartment fire at the Camden Brookside apartments. (By Arza Barnett, The Courier-



A resident looked from her balcony at the Camden Brookside apartments fire on Copper Creek Drive. (By Arza Barnett, The Courier-Journal) June 8, 2009



Scene of an apartment



Scene of an apartment











#### June 11, 2009, Letter:





#### ST. MATTHEWS **Fire Protection District**

240 Sears Avenue Louisville, KY 40207 (502) 893-7825

> William J. Seng Fire Chief

BOARD OF TRUSTEES Britani J. Timo Faje Sterium

#### Smale Detector Leave Not