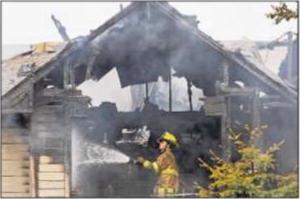

mes could still be seen coming from the edges of the roof.

Portions of the roof collapsed and the front of the building near an open-air hallway was charred.

Ginny Hobbs lived in a second-floor apartment that was destroyed.

"I was sitting down to read my Bible and I smelled smoke," she said. "I couldn't see the fire, but I heard someone banging on the doors downstairs."

She said a woman who lived in another building saw the fire and alerted other residents to get out of the building. Hobbs said that minutes after she left the building, fire could be seen moving up onto the second floor and into the attic before the entire middle portion of the building was enguifed.

Stich said the fire was reported about 9:05 a.m.



The Courier-Journal

#### June 8 & 9, 2009, The Courier-Journal:





One firefighter was transported from the seene and another hosed down a hot spot at the Camden Brookside Apartments off Whipps Mill Road yesterday morning. Maj. John Stich of the Lyndon Fire Department said eight apartments were severely damaged, displacing an unknown number of residents.

# Two firefighters overcome in blaze

# Morning fire damages 16 units at complex

By Chris Quay cquay/icourier-journal.com The Courier-Journal

Two firefighters were overcome by heat exhaustion while fighting a fire that damaged more than a dozen units at the Camden Brookside Apartments off Whipps Mill Road yesterday morning.

One firefighter was taken to University Hospital, and the other was treated at the scene, in the 8200 block of Copper Creek Drive, said Maj. John Stich of the Lyndon Fire Departm