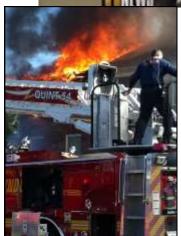

rtments in Lyndon were fought by a full staff of fire fighters. Budget problems however make that a rare occurrence these days according to Lyndon Fire Chief Russ Rakestraw.

Fire officials say someone saw flames coming from the roof and called for help. Three apartments were affected

by fire and smoke, and fire officials say there could be more damaged beneath them from water.

No injuries were reported.

Chief Rakestraw says there are two solutions to their money problems. The options are to lobby to get a tax cap increased that was set back in 1944, or add an ambulance service that would be run by the fire department.

#### Related:

- . Lyndon fire chief calling for more funds or says there will be cuts
- Jefferson County fire districts facing budget cuts

#### Gallery























2010 September 30, 2010, Courtesy Wiley Brewer (former STMFD):



2010 September 30, 2010, Courtesy Wiley Brewer (former STMFD):



2010 September 30, 2010, Courtesy Wiley Brewer (former STMFD):







October 5, 2010, http://www.wave3.com/story/13269325/dominos-teams-up-with-st-matthews-fire-department-for-fire-prevention-week?redirected=true

# Dominos offering free pizza for properly functioning smoke alarms

**⊯** Recommend

Be the first of your friends to recommend this.

Posted: Oct 05, 2010 7:41 AM CDT Updated: Oct 05, 2010 7:41 AM CDT

#### From the offices of Domino's Pizza:

LOUISVILLE, KY (WAVE) - Louisville Domino's Pizza and the National Fire Protection Association (NFPA) are teaming up with the St. Matthews Fire District to promote fire safety during Fire Prevention W