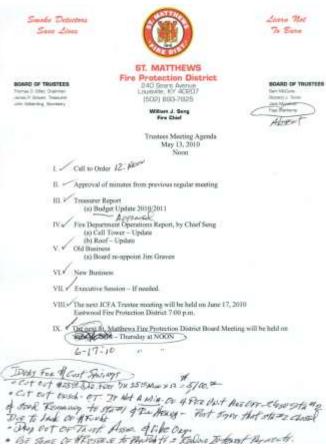

### January 5, 2009, Letter:

74 Easter

January 8, 2009, Trustee meeting:

Minutes of Meeting of Trustees of St. Matthews Fire Protection District

January 8, 2009

ST. MATTHEWS Fire Protection District (502) 893-7825

CARD OF TRUSTEES

Learn Not

The meeting of the St. Matthews Fire Protection District Board of Trustees was held on January 8, 2009 at the St. Matthews Fire Protection District Station # 1. 240 Sears Avenue. Chairman Tom Eifler called the meeting to order at 5:30