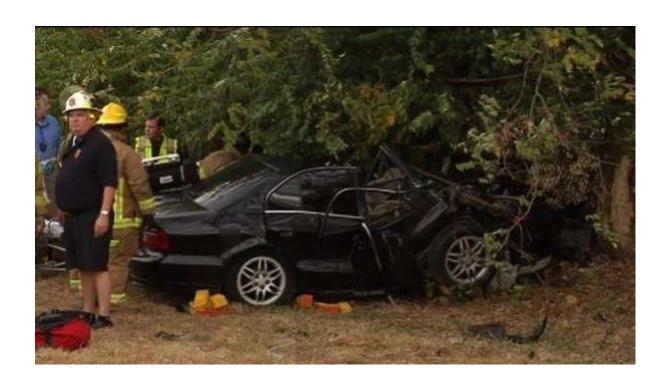

in the attic and the elderly women and her helper got out safely. 1602 asked for a structure response and 2634 and 2659 were dispatched along with other Lyndon units and



Worthington units. 2658 laid out to supply Lyndon quint and 2634 used their deck mounted master stream to defensively fight the fire. With the exception of some hand lines to defeat hot spots and in through windows, the fire was extinguished with master streams. The house was on a corner and they used two master streams from both streets. The structure was a total loss. I believe the cause of the fire was electrical. No one hurt. Lyndon has had several large fires recently.











2010 October 26, 2010, STMFD engine 2634 and truck 2659 and 2654 quint dispatched to rescue with a 20 minute extrication. I64 and 264.





October 28, 2010,. WFPL News, 89.3—http://www.wfpl.org/2010/10/28/louisville-officials-hope-to-fight-false-fire-alarms/

Louisville's urban and suburban fire departments are trying to stop the number of false alarm calls.

The departments as well as alarm companies and the mayor's office are launching an education campaign aimed at promoting alarm system maintenance. Mayor Jerry Abramson says about a fourth of all fire calls are to false alarms, and each one costs the city money.

"It's estimated that false alarms cost the fire service throughout this community all 18 suburban fire departments as well as the urban department—between one mil-



lion and three million dollars annually as a result of false alarms," he says.

There is not currently any penalty for false fire alarm calls.