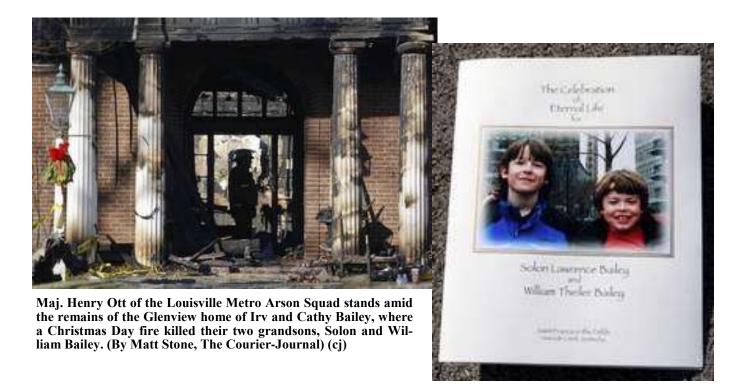

id he expected investigators to wrap up their work on the scene by the end of Thursday, and would meet that day with representatives from ADT Security Services to check how alarms in the home responded during the fire.

The fire started shortly after 4:30 a.m. Christmas morning. Solon L. Bailey, 12, and his brother, William T. "Liam" Bailey, 10, of Barre, Vt., were killed.

Preliminary autopsy results show they died from smoke inhalation, said Jefferson County Deputy Coroner Rita Taylor.

The boys were visiting their grandfather, Irving W. Bailey II, and his wife, Cathy Bailey with their parents. The grandparents were injured in the fire and released from University Hospital on Saturday.

The boys' parents, Deanna and Chris Bailey, and uncle, John Receveur, got out of the house unharmed.



Courtesy The Courier-Journal, December 30, 2009, Indian Hills home heavily damaged by fire.



December 30, 2009

## Indian Hills home heavily damaged by fire

The Courier-Journal

A house in the 5100 block of Moccasin Trail in the Indian Hills neighborhood was heavily damaged by a fire Wednesday evening.

The fire began in the kitchen of the one-story house shortly after 6 p.m. and was caused by unattended cooking, said St. Matthews Fire Protection District Chief William Seng. The elderly woman who owned the house and one other person were able to get out safely before firefighters arrived, he said.

About 20 firefighters from the St. Matthews department and Lyndon Fire and Rescue had the blaze under control in 15 minutes and kept the fire contained to the kitchen, Seng said.

The kitch