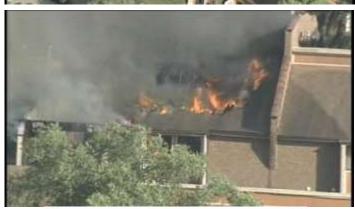

reserved.

# Courtesy, http://www.fox41.com/Global/ story.asp?S=13099567

#### Fire rips through Lyndon apartment building

Recommend

Be the first of your friends to recommend this.

Posted: Sep 03, 2010 5:10 PM CDT

LOUISVILLE, Ky. (WDRB Fox 41) -- A massive fire tore through a Lyndon apartment building, sending three firefighters to the hospital. Heavy smoke and fire ripped through one building with eight apartments at Partridge Meadows.

Five different fire departments responded. One firefighter suffered second and third degree burns on his hands, and hurt his ankle jumping from a second story balcony.

Another firefighter was taken to the hospital with chest pains, and a third was taken as a precaution. No tenants were hurt. Investigators still aren't sure what caused the fire.















# September 3, 20110, Courtesy, http://www.wlky.com/news/24878389/detail.html

#### WLKY.com

Firefighters Injured, Families Homeless After Apartment Fire

Fire Destroys Several Units In Lyndon Apartment Building

#### By Steve Tellier/WLKY

POSTED: 8-42 pm EDT September 3, 2010 UPDATED: 12:36 am EDT September 4, 2010

LOUISVILLE, Ky. - Two firefighters were injured and several residents were left homeless after an apartment building caught fire in Lyndon.

It happened around 5:45 p.m. at the Partridge Meadows apartments.

While the apartment building burned, you could see the smoke from several blocks away.

But Greg Belviy came face to face with the fire as it burned through the eight-unit apartment building.

"The flumes were running about 10 feet off the roof, and there was j