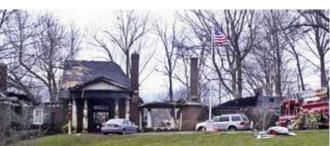

five adults were in the house when the fire started — four on the first floor and one in the basement. The boys were on the second floor, he said.

Aponte said 45 fireflighters from four departments fought the blaze — Lyndon, Worthington and St. Matthews, in addition to Harrods Creek.

He said the two victims were around the ages of two of his children, and many of the firefighters on the scene had children of their own at home.

"My family and Lall had a big hug together" when he finally arrived home, he said. "But the images that we added to the photo album in our minds today will be something we won't ever forget."

Reporter Diane Heilenman can be reached at (502) 582-4682

Reporter Sheryl Edelen can be reached at (502) 582-4621.

Reporter Joseph Gerth contributed to this story.









STMFD units 2658 was 3rd unit on the scene, 2633

was the 4th unit and 2634 was the 6th unit on the scene.

An early Christmas morning fire claims the life of two children at the 6400 block of Longview Lane. (By Scott Utterback, *The Courier-Journal*) Dec. 25, 2009 (cj)

2009 Harrods Creek fire, Christmas Day, 12/25/2009, courtesy John Volkerding, STMFD:



#### Harrods Creek fire, Christmas Day, 12/25/2009, courtesy John Volkerding, STMFD:





Courtesy, *The Courier-Journal*: December 27, 2009, Boys who died in Glenview fire were visiting from Vermont, by Peter Smith.

Two Vermont boys visiting family in Glenview have been identified as the victims of a Christmas morning fire that gutted much of the house they were staying in. The cause of the fire remained under investigation Saturday