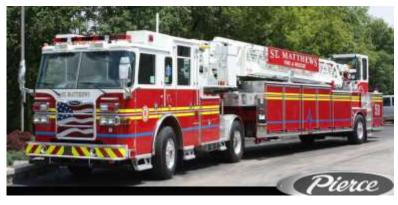

#### Chief's Report

Chief Seng reported the following items:

The final contract for the new aerial truck has been signed and returned from Pierce Mfg. Several members of the truck committee will travel to Pierce later this month to finalize the details of our specifications with their engineers.

The contract for the new 2009 Pierce Tractor Drawn Aerial Ladder has been signed and has been issued in order number. Several of the cor-next couple of weeks to finalize the order. ce members will be traveling to Pierce within the