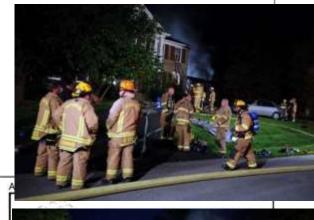

t, following smoke signals," said Jamey Schwab, assistant chief of the Harrods Creek Fire Protection District.

Forty firefighters from the Harrods Creek, Worthington and Lyndon fire protection districts responded as neighborhood onlookers watched them battle the fire, which Schwab said primarily damaged the kitchen and garage of the two-story colonial-style home.

Firefighters arrived on scene at 8:38 pm, five minutes after being dispatched, and in 31 minutes had the blaze under control. No one was injured.

Schwab said the cause of the fire is under investigation, and that it was put out before the couple who lived in the home could be

notified.



A fire damaged a home in the 6400 block of Lime Ridge Place on Sunday night. (By Nina Greipel, Special to The Courier-Journal) May 9, 2010





Print Powered By Format Dynamics

May 10, 2010, The Courier-Journal:





May 10, 2010, From Captain Wm. Kent Monohan, St. Matthews Fire District:

2658 run times and the crew list:

Capt. Kent Monohan Sgt. Greg Crabb FF. Nick Heilmann FF. Tom Marshall

Dispatched 2033 Enroute 2036 On-Scene 2039 Cleared 0053

On arrival, we took an 1-3/4 pre-connect in the front door, probably undersized but I wanted the mobility! We first encountered fire at the doorway to the hall that ran from left to right (where my shadow is in picture #1) Tom Marshall knocked down the fire and we went to the right and had us a grand ol' time! The kitchen was really going as you can tell in the after photos. As we got a handle on the kitchen, I had my other firefighter, Nick Heilmann, do a primary search of the fi