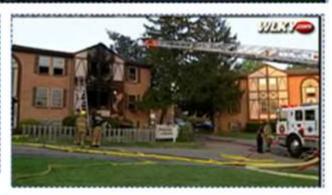

The unit where the fire began and the one directly above it were uninhabitable because of the damage, Johnson said. The rest of the building, which includes 12 units, has smoke damage and some water damage. Nine of those units were occupied and all the residents were being advised by the Red Cross about where to stay, Johnson said.

"I would do it all over again," Blihar said. "I just want to see everyone safe."

Firefighters from the McMahan Fire District, Jeffersontown, Beuchel and St. Matthews responded to the scene.

Johnson said smoke alarms were going off in the hallways of the building.

No one was injured.





Courtesy http://www.wlky.com/news/23227666/detail.html

# 2 Rush Into Burning Building, Rescue Tenants

No Injuries Reported After Fire

By Hailee Lampert/WLKY

















## April 22, 2010, The Courier-Journal, by Jessie Halladay:

courier-journal.com

#### New Crusade policies tighten fire-fighter fund-raising

By Jesus Holladay - Jauliulay @courser-journal. com - April 22, 2010

Firefighters collecting for the WHAS Crusade for Children campaign will face tighter controls on their fundraising in the wake of allegations that former McMahan Fire Chief Paul Barth embezzled at least \$189,000 meant for the organization over the past several years.

The Crusade unveiled new guidelines Thursday that mandate that any Crusaderelated account set up by fire departments require two department signatures and not be used to collect donations, even temporarily. The accounts can hold enough money to pay expenses for events sponsored to benefit the Crusade, such at