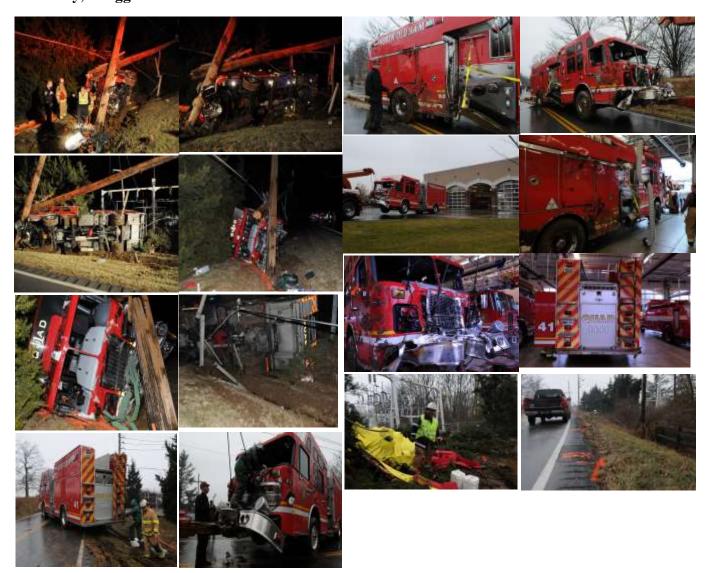

was driving the fire truck. Medics said he was taken to Norton Brownsboro Hospital. Capt. Mitch Slaughter was also taken to that hospital.

Firefighter Thomas Woosley was flown to the University of Louisville Hospital. Officials said all three only suffered minor injuries and were wearing seat belts at the time of the crash.

The crash caused a power outage to a large portion of the U.S. 42 corridor from Oldham County to Henry County. LG&E crews are working to restore service.

The highway was shut down for the repair and investigation efforts.

Copyright 2010 by <u>WLKY.com</u>. All rights reserved. This material may not be published, broadcast, rewritten or redistributed.

2010 January 7, 2010, Former STMFD member hurt in Crash—Chief Rick Albers, North Oldham Fire Courtesy, Gregg Cobb:



unit

#### January 15, 2010, Letter:

Smale Detectors Save Lines



Fire Protection District. 240 Sears Avenue Louisville, KV 40207 (503) 893-7929

Leave Hat 70 Eura

BOARD OF TRUSTEES

2 killed, 2 hurt in east Jefferson crash

4 men behind disabled pickup hit by another truck

Melissa Poore

Two men were killed and two others were hurt, at least one senously, when they were hit by a pickup on New LaGrange Road early Sunday night.

January 17, 2010, The Courier-Journal: 2

STMFD responded one

killed, 2 hurt in east Jefferson crash—4 men be-

hind disabled pickup hit by another truck, by

The four men were standing behind a Ford F-150 pickup in a westbound tane of New LaGrange at Washburn Avenue after that truck had been rear-ended by a Ford Focus, Louisville Metro Police spokeswoman Ali