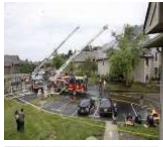

she left the building, fire could be seen moving up onto the second floor and into the attic before the entire middle portion of the building was engulfed. Stich said the fire was reported

about 9:05 a.m.

Readers can reach reporter Chris Quay at (502) 582-4241.

### June 8, 2009, Later The Courier-Journal report: Two Firefighters overcome in apartment blaze



A person being evacuated from the fire scene at the Camden Brookside



Fire scene at the Camden Brookside apartments on Cooper Creek



A resident held her dog at the scene of an apart-



Firefighters at the scene. (By Arza Barnett,



A firefighter hosed down a hot spot at the scene. (By Arza Barnett, The Courier-Journal) June 8,



Fire fighter at the Camden Brookside apartments



Firefighters at A firefighter the scene. (By



Scene of an apartment fire at the Camden Brookside apartments. (By Arza Barnett, The Courier-



A resident looked from her balcony at the Camden Brookside apartments fire on Copper Creek Drive. (By Arza Barnett, The Courier-Journal) June 8, 2009



Scene of an apartment



Scene of an apartment











#### June 11, 2009, Letter:





#### ST. MATTHEWS **Fire Protection District**

240 Sears Avenue Louisville, KY 40207 (502) 893-7825

> William J. Seng Fire Chief

BOARD OF TRUSTEES Britani J. Timo Faje Sterium

#### Smale Detector Leave Not Sanc Lines 70 Egen





June 11, 2009, Trustee meeting:

Loren Hat 7. Euro

Fire Protection District 240 Sears Avenue Louwell, KV 40200

William J. Sing Fire Charl

Trustees Meeting Agend June 11, 2009

Abser

Filip

18600.

LV Call to Order @ 5:1