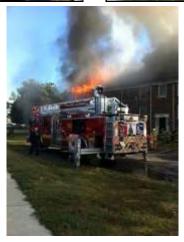

s in Lyndon were fought by a full staff of fire fighters. Budget problems however make that a rare occurrence these days according to Lyndon Fire Chief Russ Rakestraw.

Fire officials say someone saw flames coming from the roof and called for help. Three apartments were affected

by fire and smoke, and fire officials say there could be more damaged beneath them from water.

No injuries were reported.

Chief Rakestraw says there are two solutions to their money problems. The options are to lobby to get a tax cap increased that was set back in 1944, or add an ambulance service that would be run by the fire department.

#### Related:

- . Lyndon fire chief calling for more funds or says there will be cuts
- Jefferson County fire districts facing budget cuts

#### Gallery























2010 September 30, 2010, Courtesy Wiley Brewer (former STMFD):



2010 September 30, 2010, Courtesy Wiley Brewer (former STMFD):



2010 September 30, 2010, Courtesy Wiley Brewer (former STMFD):







October 5, 2010, http://www.wave3.com/story/13269325/dominos-teams-up-with-st-matthews-fire-department-for-fire-prevention-week?redirected=true

# Dominos offering free pizza for properly functioning smoke alarms

**⊯** Recommend

Be the first of your friends to recommend this.

Posted: Oct 05, 2010 7:41 AM CDT Updated: Oct 05, 2010 7:41 AM CDT

#### From the offices of Domino's Pizza:

LOUISVILLE, KY (WAVE) - Louisville Domino's Pizza and the National Fire Protection Association (NFPA) are teaming up with the St. Matthews Fire District to promote fire safety during Fire Prevention Week (O