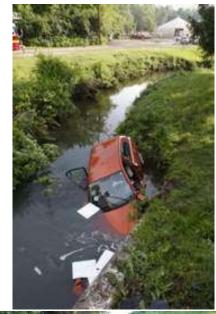

nt that has left a vehicle in a creek near the Hubbard Lane and Brownsboro Road intersection between Indian Hills and St. Matthews, a MetroSafe Communications supervisor said.

It was reported as an injury accident with a possible rescue, but the supervisor said the fire department had not confirmed whether someone had to be pulled from the vehicle. There was no indication on how serious the injuries were as well, she said.

Anti-freeze was leaking into the creek, but it has been contained.

The accident was reported about 8:07 a. m.



Purchase this Photo

An accident on Hubbards
Lane at Brownsboro Road
left the vehicle in a creek.
Rescuers had to stabilize
the vehicle at the same
time they were removing
the driver from the car.
(Photo by Pam Spaulding,
The Courier-Journal) May
13, 2010











### Woman rescued from car after crashing into creek

Posted: May 13, 2010 6:02 AM MST Updated: May 13, 2010 9:10 AM MST

By Jon Chrisos - bio | email

LOUISVILLE, KY (WAVE) - A woman was hospitalized early Thursday after the car she was driving ended up in a creek in eastern Jefferson County. It happened just after 8 a.m. at Hubbards Lane and Brownsboro Road.

Police say the woman, Kathy Acree, was northbound on Hubbards when she lost control of her vehicle for some unknown reason and drove over an embankment and into the creek.

Acree was pulled to safety and taken to University Hospital. We're told her injuries were not considered lifethreatening.

MSD and other crews were called to the scene to help clean up gas, oil and antifreeze that leaked from the damaged vehicle into th