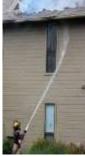

saw the fire and alerted other residents to get out of the building. Hobbs said that minutes after she left the building, fire could be seen moving up onto the second floor and into the attic before the entire middle portion of the building was engulfed. Stich said the fire was reported

about 9:05 a.m.

Readers can reach reporter Chris Quay at (502) 582-4241.

### June 8, 2009, Later The Courier-Journal report: Two Firefighters overcome in apartment blaze



A person being evacuated from the fire scene at the Camden Brookside



Fire scene at the Camden Brookside apartments on Cooper Creek



A resident held her dog at the scene of an apart-



Firefighters at the scene. (By Arza Barnett,



A firefighter hosed down a hot spot at the scene. (By Arza Barnett, The Courier-Journal) June 8,



Fire fighter at the Camden Brookside apartments



Firefighters at A firefighter the scene. (By



Scene of an apartment fire at the Camden Brookside apartments. (By Arza Barnett, The Courier-



A resident looked from her balcony at the Camden Brookside apartments fire on Copper Creek Drive. (By Arza Barnett, The Courier-Journal) June 8, 2009



Scene of an apartment



Scene of an apartment











#### June 11, 2009, Letter:





#### ST. MATTHEWS **Fire Protection District**

240 Sears Avenue Louisville, KY 40207 (502) 893-7825

> William J. Seng Fire Chief

BOARD OF TRUSTEES Britani J. Timo Faje Sterium

#### Smale Detector Leave Not Sanc Lines 70 Egen





June 11, 2009, Trustee meeting:

Loren Hat 7. Euro

Fire Protection District 240 Sears Avenue Louwell, KV 40200

William J.