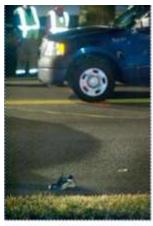

cene of a fatal accident on New La Grange Road near Washburn Avenue on Sunday. Four men behind a pickup hit in an earther accident were struck by another pickup. (Photos by David R. Lutman, Special to The Courier-Journal) (cj)



Lyndon firefighters at the scene of a fatal accident on New LaGrange Road near Washburn Avenue (By David R. Lutman, special to The Courier-Journal) January 17, 2010



Sauto: Lucas speaks on the phone next to his car, involved in a fatal accident on New LaGrange Road near Washburn Avenue (By David R. Lutman, special to The Courier-Journal) January 17, 2010



Police department investigators measure the car of Santos Lucas, involved in a fatal accident on New LaGrange Road near Wathburn Avenue, (By David R. Lutman, special to The Courier-Journal) January 17, 2010



The thoe of an accident victim lies in the roadway near the froat pick-up truck involved in a fatal accident on New LaGrange Road near Washburn Ave. (By David R. Lutnan, special to The Courier-Journal) Japunary 17.



Lyudon Fire Department firefighters hold up a tarpaulin at the scene of a fatal accident on New LaGrange Road near Washburn Avenue. The county coroner was investigating the scene. (By David R. Lutman, special to The Courier-Journal) January 17, 2010



The car involved in the fatal accident on New LaGrange Road near Wathburn Avenue. (By David R. Lutman, special to The Courier-Journal) January 17, 2010



Lyndon Fire Department firefighters hold up a tarpaulin at the scene of a fatal accident on New LaGrange Road near Washburn Avenue. The county coroner was investigating the