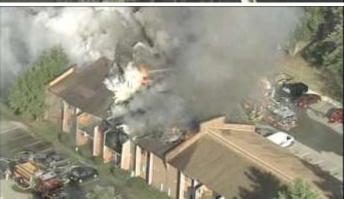

ts reserved.

# Courtesy, http://www.fox41.com/Global/ story.asp?S=13099567

#### Fire rips through Lyndon apartment building

Recommend

Be the first of your friends to recommend this.

Posted: Sep 03, 2010 5:10 PM CDT

LOUISVILLE, Ky. (WDRB Fox 41) -- A massive fire tore through a Lyndon apartment building, sending three firefighters to the hospital. Heavy smoke and fire ripped through one building with eight apartments at Partridge Meadows.

Five different fire departments responded. One firefighter suffered second and third degree burns on his hands, and hurt his ankle jumping from a second story balcony.

Another firefighter was taken to the hospital with chest pains, and a third was taken as a precaution. No tenants were hurt. Investigators still aren't sure what caused the fire.















# September 3, 20110, Courtesy, http://www.wlky.com/news/24878389/detail.html

#### WLKY.com

Firefighters Injured, Families Homeless After Apartment Fire

Fire Destroys Several Units In Lyndon Apartment Building

#### By Steve Tellier/WLKY

POSTED: 8-42 pm EDT September 3, 2010 UPDATED: 12:36 am EDT September 4, 2010

LOUISVILLE, Ky. - Two firefighters were injured and several residents were left homeless after an apartment building caught fire in Lyndon.

It happened around 5:45 p.m. at the Partridge Meadows apartments.

While the apartment building burned, you could see the smoke from several blocks away.

But Greg Belviy came face to face with the fire as it burned through the eight-unit apartment building.

"The flumes were running about 10 feet off the roof, and there was