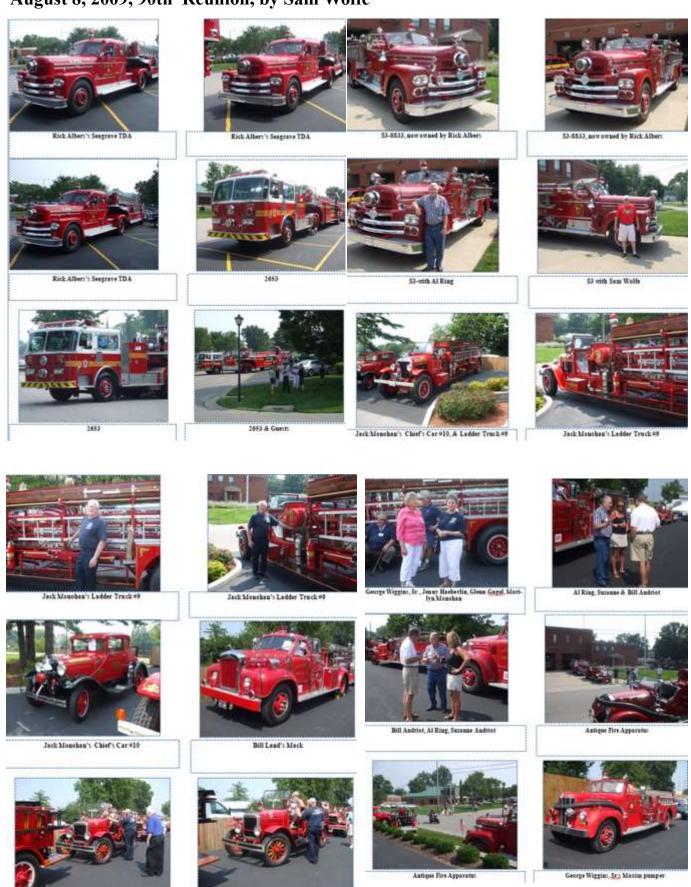

eatley, Gar Davis, Walter Ochs, Rick Albers, Dave Kamer, Jim Graven, Bill Andriot, Clarke Fenimore, Sam Wolfe, Ken Reising, Russ Rakestraw, Frank Flynn, Mike Noon, Denny Lange

### August 8, 2009, 90th Reunion, by E. Gar Davis & Sam Wolfe



Kent Dayton, Jack Monohan, Bob Wheatley, Gar Davis, Walter Ochs, Rick Albers, Dave Kamer, Jim Graven, Bill Andriot, Clarke Fenimore, Sam Wolfe, Ken Reising, Russ Rakestraw, Frank Flynn, Mike Noon, Denny Lange S-3



Kent Dayton, Jack Monohan, Bob Wheatley, Gar Davis, Walter Ochs, Rick Albers, Dave Kamer, Jim Graven, Bill Andriot, Clarke Fenimore, Sam Wolfe, Ken Reising, Russ Rakestraw, Frank Flynn, Mike Noon, Denny Lange S-3

August 8, 2009, 90th Reunion-by Sam Wolfe



S-3 and S-2 Betsy, in front of Station 1



S-2 Betsy & S3, in front of Station 1



Ken Rabeneck on his 1925 International talking to Jack Monthan

Ken Rabeneck on his 1928 International talking to Jack Monchan, Kyle Reagan approaching truck



2653



Jim Graven Panel Truck



Jack DeHart & Berry Munz



Berry Munz, "the siren mobile" & Jack Dehart



Gar Davis, Al Ring, Ralph Kempf



Guests



Jim Graven & Chief Bob Gaddie



Service Truck



Ken & Alice Reising



Rick Albers, Moss Clore, Tony Glass



Rick Albers, Suzanne Andriot



Kyle Reagan, Skip Golden, Ken Reising, Jack Handel, Phil Iwan



Jack Handel, Mike Noland, Rick Albers



Tim Golden & Walter Lage



John Walling & Al Ring



Ron Unthank, Russ Rakestraw, John Walling, John Chilko



Food line



2659

## August 8, 2009, 90th Reunion, by Jim Hytken





## August 8, 2009, 90th Reunion, by Jim Hytken