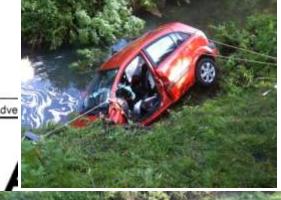

hat has left a vehicle in a creek near the Hubbard Lane and Brownsboro Road intersection between Indian Hills and St. Matthews, a MetroSafe Communications supervisor said.

It was reported as an injury accident with a possible rescue, but the supervisor said the fire department had not confirmed whether someone had to be pulled from the vehicle. There was no indication on how serious the injuries were as well, she said.

Anti-freeze was leaking into the creek, but it has been contained.

The accident was reported about 8:07 a. m.



Purchase this Photo

An accident on Hubbards
Lane at Brownsboro Road
left the vehicle in a creek.
Rescuers had to stabilize
the vehicle at the same
time they were removing
the driver from the car.
(Photo by Pam Spaulding,
The Courier-Journal) May
13, 2010











### Woman rescued from car after crashing into creek

Posted: May 13, 2010 6:02 AM MST Updated: May 13, 2010 9:10 AM MST

By Jon Chrisos - bio | email

LOUISVILLE, KY (WAVE) - A woman was hospitalized early Thursday after the car she was driving ended up in a creek in eastern Jefferson County. It happened just after 8 a.m. at Hubbards Lane and Brownsboro Road.

Police say the woman, Kathy Acree, was northbound on Hubbards when she lost control of her vehicle for some unknown reason and drove over an embankment and into the creek.

Acree was pulled to safety and taken to University Hospital. We're told her injuries were not considered lifethreatening.

MSD and other crews were called to the scene to help clean up gas, oil and antifreeze that leaked from the damaged vehicle into the wa