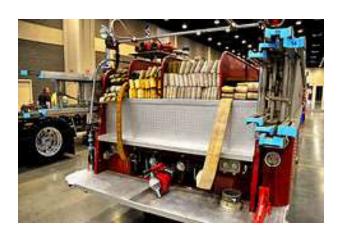

The contract for the new 2009 Pierce Tractor Drawn Aerial Ladder has been signed and has been issued in order number. Several of the cor-next couple of weeks to finalize the order. ce members will be traveling to Pierce within the