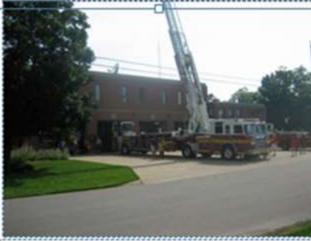

extra)

Deadline to order is September 1st, 2009

# August 8, 2009, 90th Reunion, by Al Ring



Rear of 2659



Front of 2659 & Jack Monohan



Sign on ladder of 2659



New (2009) 2659, Tractor Drawn Aerial, 100 foot, Pierce Aerial, with Al Ring



**Driver compartment with 2659** 

# August 8, 2009, 90th Reunion







John Walling



John Walling



Jack Monohan's Chief's Car #10, & Ladder Truck #9



Jack Monohan/s Hose wagon #11 & Old Louisville Wagon #2, owned by Leonard Krebs



Sam Wolfe & Betsy



Visitors at Station 1 during reunion



2658 at rear of Station 1



\$3-8833 nowowned by Rick Albers



Future Firefighters



2633 in Station 1

Antique Fire Apparatus



Antique Fire Apparatus



Gar Davis escorting Ralph & Martha Kempf





Keith McBride, Clarke Fenimore, Phil Iwan



2659 on ramp of Station 1



Karen Ring, Jack Handel, Rick Albers at table



Victoria & Glenn Gagel (front left), Marilyn Monohan, Alberta Fenimore, George & Claire Wiggins



Guests



Mrs. & Ron Unthank, John Walling



Guests



Jenny & Joanie Haeberlin





Guests & Ken Reising, Kyle Regan



# August 8, 2009, 90th Reunion, by Al Ring



Rick Albers, Clarke Fenimore, Barry Munz, Russ Rakestraw









Classroom at Station 1

Right:

Chief Koda Hand carved from bass log by Denny L. Enguehl 1997

Donated to the department by Denny Enguehl



# August 8, 2009, 90th Reunion, by Al Ring



Berry Munz

2659 on ramp of Station 1



Mike Noon & Grand Children, courtesy Mike Noon





Ralph Kempf, Jack Monohan, George & Angela Wiggins, Leonard Krelfos, Mike Cronan, Daniel Ruckriegel



Dani