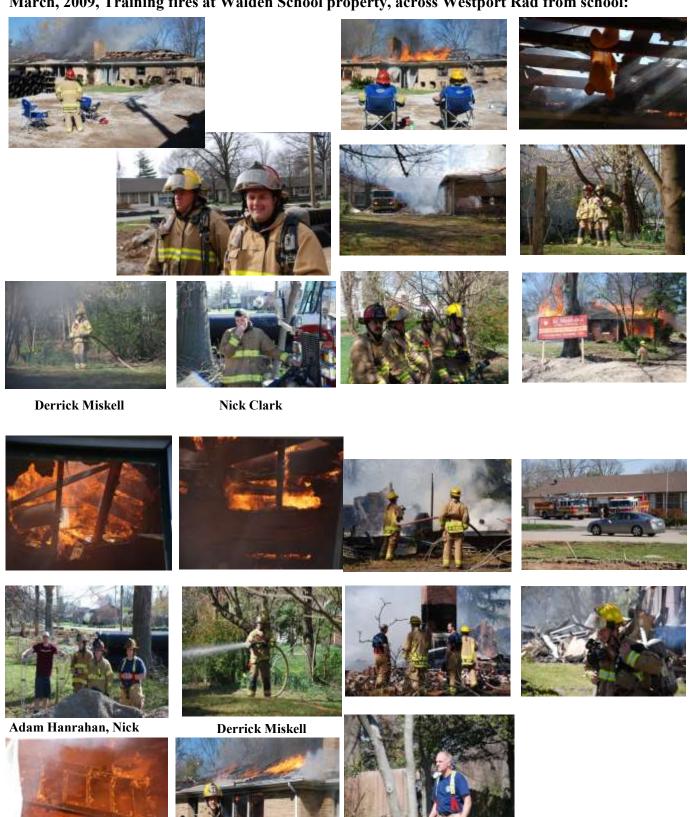

and I wasn't feeling that right away," he said. "I wasn't in a big hurry, but he caused me to be in a big hurry."

Jones said Wooldridge was their "guardian angel."

"I told him: 'If you weren't a hero before, you are now as far as I'm concerned,' Because he is," said Jones.

Fire officials said a faulty light in the couple's kitchen likely sparked the blaze.

March 23, 2009, Working fire at Indian Ridge, these photos courtesy Gregg Cobb:



He said the houses are scheduled for destruction soon as part of the widening of Westport near

The fire was reported at 2:29 a.m.

He said firefighters would allow the house, directly across from the Walden School, to burn itself out "a few days early."

2009

## March, 2009, Training fires at Walden School property, across Westport Rad from school:



Sam McCune

## April 6, 2009, Letter:

Smake Detectors
Save Lines

Date: April 6, 2009



ST. MATTHEWS
Fire Protection District
240 Sears Avenue
Lonivise, Ky 402007
(502) 983-7825

William J. Song Fire Chief Learn Not

BOARD OF TRUSTEES

2 4 9

Carrier's mental plan saved couple in Windy Hills fire

er's mental plan saved couple in Windy Hills

April 8, 2009, The Courier-Journal, by Martha Elson: Carri-

By Marthu Elson mulsan@courier-journal.com

Newspaper carrier Chris Wooldridge had often thought about what to do if he came upon an emergency in the middle of the night.

Wooldridge, 43, who delivers The Courier-Journal in the Crossgate and Holiday Manor area off Old Brownsborn Road, had a chance to act March 23, when he came upon a house fire about 1:15 a.m. in Windy Hills.

Now he's b