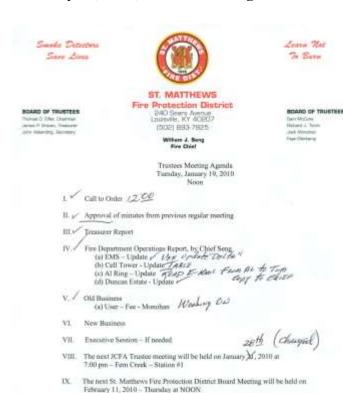

### January 5, 2009, Letter:

74 Easter

January 8, 2009, Trustee meeting:

Minutes of Meeting of Trustees of St. Matthews Fire Protection District

January 8, 2009

ST. MATTHEWS Fire Protection District (502) 893-7825

CARD OF TRUSTEES

Learn Not

The meeting of the St. Matthews Fire Protection District Board of Trustees was held on January 8, 2009 at the St. Matthews Fire Protection District Station # 1. 240 Sears Avenue. Chairman Tom Eifler called the meeting to order at 5:30