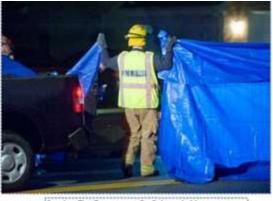

al) (cj)



Lyndon firefighters at the scene of a fatal accident on New LaGrange Road near Washburn Avenue (By David R. Lutman, special to The Courier-Journal) January 17, 2010



Sauto: Lucas speaks on the phone next to his car, involved in a fatal accident on New LaGrange Road near Washburn Avenue (By David R. Lutman, special to The Courier-Journal) January 17, 2010



Police department investigators measure the car of Santos Lucas, involved in a fatal accident on New LaGrange Road near Wathburn Avenue, (By David R. Lutman, special to The Courier-Journal) January 17, 2010



The thoe of an accident victim lies in the roadway near the froat pick-up truck involved in a fatal accident on New LaGrange Road near Washburn Ave. (By David R. Lutnan, special to The Courier-Journal) Japunary 17.



Lyudon Fire Department firefighters hold up a tarpaulin at the scene of a fatal accident on New LaGrange Road near Washburn Avenue. The county coroner was investigating the scene. (By David R. Lutman, special to The Courier-Journal) January 17, 2010



The car involved in the fatal accident on New LaGrange Road near Wathburn Avenue. (By David R. Lutman, special to The Courier-Journal) January 17, 2010



Lyndon Fire Department firefighters hold up a tarpaulin at the scene of a fatal accident on New LaGrange Road near Washburn Avenue. The county coroner was investigating the scene. (By David R. Lutman, special to The Contrer-Journal) January 17, 2010

January 15, 2010, Letter:

January 17, 2010, *The Courier-Journal*: 2 killed, 2 hurt in east Jefferson crash—4 men behind disabled pickup h