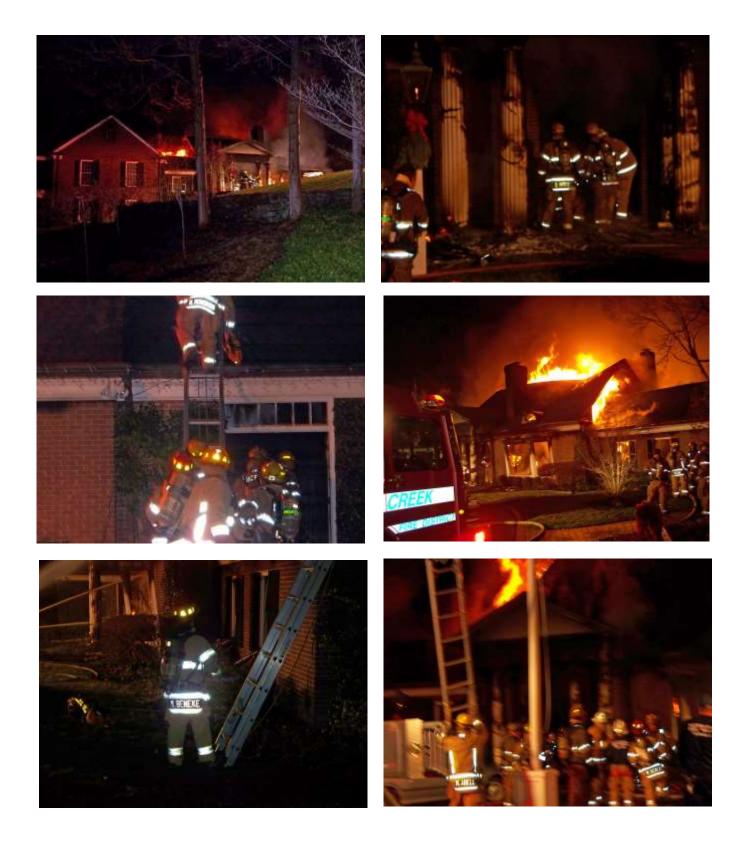

many of the firefighters on the scene had children of their own at home.

"My family and Lall had a big hug together" when he finally arrived home, he said. "But the images that we added to the photo album in our minds today will be something we won't ever forget."

Reporter Diane Heilenman can be reached at (502) 582-4682

Reporter Sheryl Edelen can be reached at (502) 582-4621.

Reporter Joseph Gerth contributed to this story.









STMFD units 2658 was 3rd unit on the scene, 2633

was the 4th unit and 2634 was the 6th unit on the scene.

An early Christmas morning fire claims the life of two children at the 6400 block of Longview Lane. (By Scott Utterback, *The Courier-Journal*) Dec. 25, 2009 (cj)

2009 Harrods Creek fire, Christmas Day, 12/25/2009, courtesy John Volkerding, STMFD:



#### Harrods Creek fire, Christmas Day, 12/25/2009, courtesy John Volkerding, STMFD:





Courtesy, *The Courier-Journal*: December 27, 2009, Boys who died in Glenview fire were visiting from Vermont, by Peter Smith.

Two Vermont boys visiting family in Glenview have been identified as the victims of a Christmas morning fire that gutted much of the house they were staying in. The cause of the fire remained under investigation Saturday as officials awaited the arrival of heavy excavation equipment that was needed to remove roof and flooring that collapsed into the center of the house, where investigators believe the fire reported shortly after 4:30 a.m. Friday began.

Solon L. Bailey, 12, and his brother, William T. "Liam" Bailey, 10, both of Barre, Vt., died at the scene, according to Je