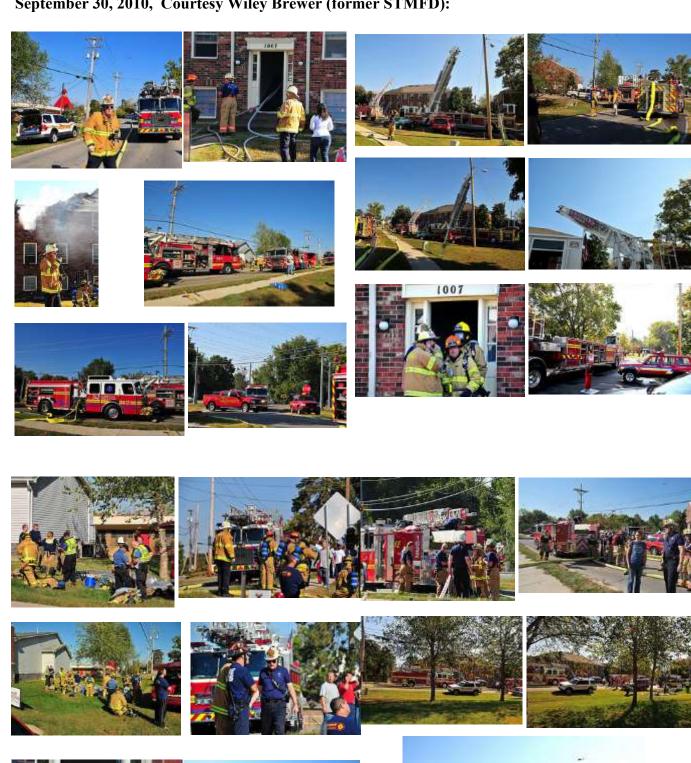

w flames coming from the roof and called for help. Three apartments were affected

by fire and smoke, and fire officials say there could be more damaged beneath them from water.

No injuries were reported.

Chief Rakestraw says there are two solutions to their money problems. The options are to lobby to get a tax cap increased that was set back in 1944, or add an ambulance service that would be run by the fire department.

#### Related:

- . Lyndon fire chief calling for more funds or says there will be cuts
- Jefferson County fire districts facing budget cuts

#### Gallery























2010 September 30, 2010, Courtesy Wiley Brewer (former STMFD):



2010 September 30, 2010, Courtesy Wiley Brewer (former STMFD):



2010 September 30, 2010, Courtesy Wiley Brewer (former STMFD):







October 5, 2010, http://www.wave3.com/story/13269325/dominos-teams-up-with-st-matthews-fire-department-for-fire-prevention-week?redirected=true

# Dominos offering free pizza for properly functioning smoke alarms

**⊯** Recommend

Be the first of your friends to recommend this.

Posted: Oct 05, 2010 7:41 AM CDT Updated: Oct 05, 2010 7:41 AM CDT

#### From the offices of Domino's Pizza:

LOUISVILLE, KY (WAVE) - Louisville Domino's Pizza and the National Fire Protection Association (NFPA) are teaming up with the St. Matthews Fire District to promote fire safety during Fire Prevention Week (Oct. 3-9). On Oct. 3 through Oct. 9, anyone who orders a Domino's pizza may be surprised at the door when their pizza arrives aboard a fire engine. If all the smoke alarms in the home are working, th