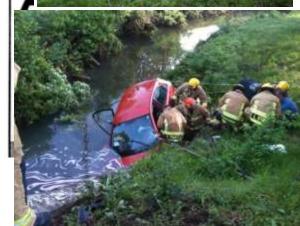

t has left a vehicle in a creek near the Hubbard Lane and Brownsboro Road intersection between Indian Hills and St. Matthews, a MetroSafe Communications supervisor said.

It was reported as an injury accident with a possible rescue, but the supervisor said the fire department had not confirmed whether someone had to be pulled from the vehicle. There was no indication on how serious the injuries were as well, she said.

Anti-freeze was leaking into the creek, but it has been contained.

The accident was reported about 8:07 a. m.



Purchase this Photo

An accident on Hubbards
Lane at Brownsboro Road
left the vehicle in a creek.
Rescuers had to stabilize
the vehicle at the same
time they were removing
the driver from the car.
(Photo by Pam Spaulding,
The Courier-Journal) May
13, 2010











### Woman rescued from car after crashing into creek

Posted: May 13, 2010 6:02 AM MST Updated: May 13, 2010 9:10 AM MST

By Jon Chrisos - bio | email

LOUISVILLE, KY (WAVE) - A woman was hospitalized early Thursday after the car she was driving ended up in a creek in eastern Jefferson County. It happened just after 8 a.m. at Hubbards Lane and Brownsboro Road.

Police say the woman, Kathy Acree, was northbound on Hubbards when she lost control of her vehicle for some unknown reason and drove over an embankment and into the creek.

Acree was pulled to safety and taken to University Hospital. We're told her injuries were not considered lifethreatening.

MSD and other crews were called to the scene to help clean up gas, oil and antifreeze that leaked from the damaged vehicle into the wate