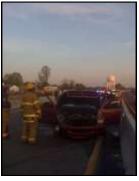

n Westport and Shelbyville roads for more than an hour last night after a cross-city car chane ended with a vehicle crashing and patching his.

Numerous police cruisers and frefighters were called to the scene around 8 proces last right.

Price used a Taser on the driver of the red Dodge Durango after he crashed into a wall, said Brittany Flacher, with MetroSafe Communications.

Fischer said that there were no serious injuries, and the man was taken into outlody.

It was unclear whether anyone else was riding in the Durango at the time of the crash.

The high-speed pursuit started on Preston Street, and the vehicle eventually entered the Watterson at Poplar Level Road.

The vehicle then traveled east on the Watterson, past several exits, before it crashed into a wall just before 8 p.m.





## **April 27, 2009**

## Denny L. Engnehl—Present STMFD Firefighter

## Denny L. Engnehl

Visit Guest Book

-mail

Share

ENGNEHL, DENNY L., 83, of Louisville, passed away April 27, 2009 while in Sarasota, FL. He was preceded in death by his wife, Jane Engnehl in 1987. He was an Air Force veteran of World War II and retired in 1988 from Lincoln Federal Savings and Loan, where he was a senior vice-president. He was a member of the St. Matthews Fire Department for over 60 years and recently served as their fire marshall. He was an artist who enjoyed woodcarving, drawing and model railroading. He is survived by a son, Michael Engnehl of Victoria, VA, a daughter, Dee Bickel, of Sarasota, a sister Maragaret Green, of Louisville; five grandchildren and three great-grandchildren. The family wi