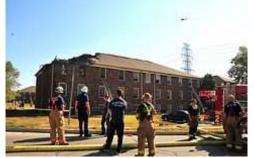

ames coming from the roof and called for help. Three apartments were affected

by fire and smoke, and fire officials say there could be more damaged beneath them from water.

No injuries were reported.

Chief Rakestraw says there are two solutions to their money problems. The options are to lobby to get a tax cap increased that was set back in 1944, or add an ambulance service that would be run by the fire department.

#### Related:

- . Lyndon fire chief calling for more funds or says there will be cuts
- Jefferson County fire districts facing budget cuts

#### Gallery























2010 September 30, 2010, Courtesy Wiley Brewer (former STMFD):



2010 September 30, 2010, Courtesy Wiley Brewer (former STMFD):



2010 September 30, 2010, Courtesy Wiley Brewer (former STMFD):







October 5, 2010, http://www.wave3.com/story/13269325/dominos-teams-up-with-st-matthews-fire-department-for-fire-prevention-week?redirected=true

# Dominos offering free pizza for properly functioning smoke alarms

**⊯** Recommend

Be the first of your friends to recommend this.

Posted: Oct 05, 2010 7:41 AM CDT Updated: Oct 05, 2010 7:41 AM CDT

#### From the offices of Domino's Pizza:

LOUISVILLE, KY (WAVE) - Louisville Domino's Pizza and the National Fire Protection Association (NFPA) are teaming up with the St. Matthews Fire District to promote fire safety during Fire Prevention Week (Oct. 3-9). On Oct. 3 through Oct. 9, anyone who orders a Domino's pizza may be surprised at the door when their pizza arrives aboard a fire engine. If all the smoke alarms in the home are working, the pi