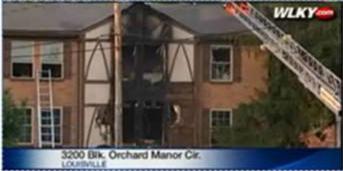

on said.

The unit where the fire began and the one directly above it were uninhabitable because of the damage, Johnson said. The rest of the building, which includes 12 units, has smoke damage and some water damage. Nine of those units were occupied and all the residents were being advised by the Red Cross about where to stay, Johnson said.

"I would do it all over again," Blihar said. "I just want to see everyone safe."

Firefighters from the McMahan Fire District, Jeffersontown, Beuchel and St. Matthews responded to the scene.

Johnson said smoke alarms were going off in the hallways of the building.

No one was injured.





Courtesy http://www.wlky.com/news/23227666/detail.html

# 2 Rush Into Burning Building, Rescue Tenants

No Injuries Reported After Fire

By Hailee Lampert/WLKY

















## April 22, 2010, The Courier-Journal, by Jessie Halladay:

courier-journal.com

#### New Crusade policies tighten fire-fighter fund-raising

By Jesus Holladay - Jauliulay @courser-journal. com - April 22, 2010

Firefighters collecting for the WHAS Crusade for Children campaign will face tighter controls on their fundraising in the wake of allegations that former McMahan Fire Chief Paul Barth embezzled at least \$189,000 meant for the organization over the past several years.

The Crusade unveiled new guidelines Thursday that mandate that any Crusaderelated account set up by fire departments require two department signatures and not be used to collect donations, even temporarily. The accounts can hold enough money to pay expenses for events sponsored to benefit the Crusade,