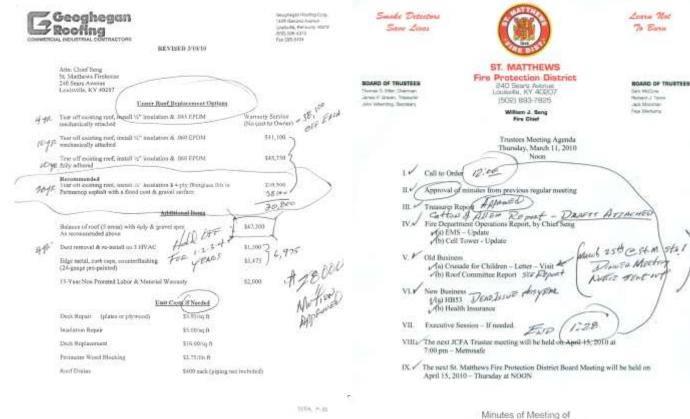

### January 5, 2009, Letter:

74 Easter

January 8, 2009, Trustee meeting:

Minutes of Meeting of Trustees of St. Matthews Fire Protection District

January 8, 2009

ST. MATTHEWS Fire Protection District (502) 893-7825

CARD OF TRUSTEES

Learn Not

The meeting of the St. Matthews Fire Protection District Board of Trustees was held on January 8, 2009 at the St. Matthews Fire Protection District Station # 1. 240 Sears Avenue. Chairman Tom Eifler called the meeting to order at 5:30

#### Treasurer's Report

Jim Graven gave the treasurer's report,

Our CRC revenue for November was \$1,525.87.

After 6 months of the fiscal year the finances are still in excellent shape. The District now has about \$1,169,000 spread between 5 local banks for security. The first major real tax revenue check was received in December and the second large check should be received in January. Through 6 months expenses have run 50.53% of the budgeted amount.

#### Chief's Report

Chief Seng reported the following items:

The final contract for the new aerial truck has been signed and returned from Pierce Mfg. Several members of the truck committee will travel to Pierce later this month to finalize the details of our specifications with their engineers.

Chief Seng requested the following expenditures for January 2009

| Remove old heating equipment from Station 1              | \$ 4,200.00       |
|----------------------------------------------------------|-------------------|
| Sending 4 firefighter to the FDIC Conference             | \$6,790.00        |
| Replacement energy efficient lighting fixtures           | \$11,755.00       |
| for stations1 & 2                                        | CONTRACTOR OF THE |
| Labor to install lights                                  | \$10,589.00       |
| Upgrade IFSTI Training Programs                          | \$ 915.30         |
| Install a working fire hydrant for training at station 1 | \$ 3,300.00       |