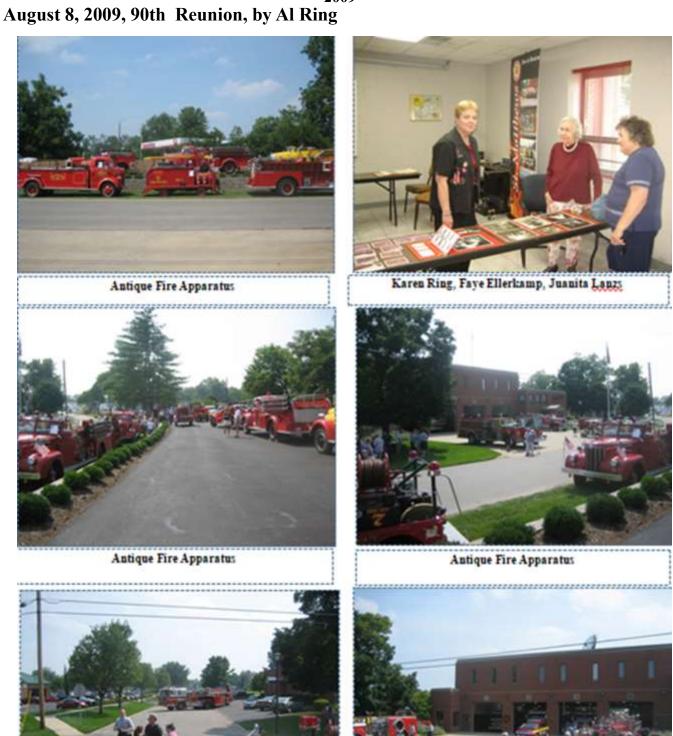

17.00 for a sleeveless tee to \$33.00 for a full zipper hooded sweatshirt. (2xl's are \$2.00 extra, 3xl's are \$4.00 extra)

Deadline to order is September 1st, 2009

# August 8, 2009, 90th Reunion, by Al Ring



Rear of 2659



Front of 2659 & Jack Monohan



Sign on ladder of 2659



New (2009) 2659, Tractor Drawn Aerial, 100 foot, Pierce Aerial, with Al Ring



**Driver compartment with 2659** 

# August 8, 2009, 90th Reunion







John Walling



John Walling



Jack Monohan's Chief's Car #10, & Ladder Truck #9



Jack Monohan/s Hose wagon #11 & Old Louisville Wagon #2, owned by Leonard Krebs



Sam Wolfe & Betsy



Visitors at Station 1 during reunion



2658 at rear of Station 1



\$3-8833 nowowned by Rick Albers



Future Firefighters



2633 in Station 1

Antique Fire Apparatus



Antique Fire Apparatus



Gar Davis escorting Ralph & Martha Kempf





Keith McBride, Clarke Fenimore, Phil Iwan



2659 on ramp of Station 1



Karen Ring, Jack Handel, Rick Albers at table



Victoria & Glenn Gagel (front left), Marilyn Monohan, Alberta Fenimore, George & Claire Wiggins



Guests



Mrs. & Ron Unthank, John Walling



Guests



Jenny & Joanie Haeberlin





Guests & Ken Reising, Kyle Regan



# August 8, 2009, 90th Reunion, by Al Ring



Rick Albers, Clarke Fenimore, Barry Munz, Russ Rakestraw









Classroom at Station 1

Right:

Chief Koda Hand carved from bass log by Denny L. Enguehl 1997

Donated to the department by Denny Enguehl



# August 8, 2009, 90th Reunion, by Al Ring



Berry Munz

2659 on ramp of Station 1



Mike Noon & Grand Children, courtesy Mike