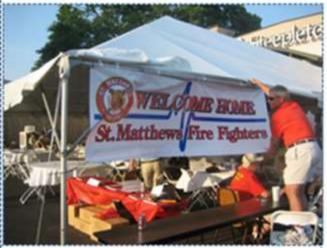

ncheon on August 18, 2009 at 12 noon. Please contact me if you are interested in attending.

# ST MATTHEWS FIRE DISTRICT 90<sup>th</sup> ANNIVERSARY LIMITED EDITION SHIRTS



Back of shirt

90<sup>th</sup> anniversary logo on the front left of shirt.

See Major Dave Dugan for an order form, call 893-7825 or email at dugan@stmatthewsfd.com

Prices range from \$17.00 for a sleeveless tee to \$33.00 for a full zipper hooded sweatshirt. (2xl's are \$2.00 extra, 3xl's are \$4.00 extra)

Deadline to order is September 1st, 2009

# August 8, 2009, 90th Reunion, by Al Ring



Rear of 2659



Front of 2659 & Jack Monohan



Sign on ladder of 2659



New (2009) 2659, Tractor Drawn Aerial, 100 foot, Pierce Aerial, with Al Ring



**Driver compartment with 2659** 

# August 8, 2009, 90th Reunion







John Walling



John Walling



Jack Monohan's Chief's Car #10, & Ladder Truck #9



Jack Monohan/s Hose wagon #11 & Old Louisville Wagon #2, owned by Leonard Krebs



Sam Wolfe & Betsy



Visitors at Station 1 during reunion



2658 at rear of Station 1



\$3-8833 nowowned by Rick Albers



Future Firefighters



2633 in Station 1

Antique Fire Apparatus



Antique Fire Apparatus



Gar Davis escorting Ralph & Martha Kempf





Keith McBride, Clarke Fenimore, Phil Iwan



2659 on ramp of Station 1



Karen Ring, Jack Handel, Rick Albers at table



Victoria & Glenn Gagel (front left), Marilyn Monohan, Alberta Fenimore, George & Claire Wiggins



Guests



Mrs. & Ron Unthank, John Walling



Guests



Jenny & Joanie Haeberlin





Guests & Ken Reising, Kyle Regan



# August 8, 2009, 90