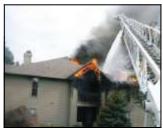

al report: Two Firefighters overcome in apartment blaze



A person being evacuated from the fire scene at the Camden Brookside



Fire scene at the Camden Brookside apartments on Cooper Creek



A resident held her dog at the scene of an apart-



Firefighters at the scene. (By Arza Barnett,



A firefighter hosed down a hot spot at the scene. (By Arza Barnett, The Courier-Journal) June 8,



Fire fighter at the Camden Brookside apartments



Firefighters at A firefighter the scene. (By



Scene of an apartment fire at the Camden Brookside apartments. (By Arza Barnett, The Courier-



A resident looked from her balcony at the Camden Brookside apartments fire on Copper Creek Drive. (By Arza Barnett, The Courier-Journal) June 8, 2009



Scene of an apartment



Scene of an apartment











#### June 11, 2009, Letter:





#### ST. MATTHEWS **Fire Protection District**

240 Sears Avenue Louisville, KY 40207 (502) 893-7825

> William J. Seng Fire Chief

BOARD OF TRUSTEES Britani J. Timo Faje Sterium

#### Smale Detector Leave Not Sanc Lines 70 Egen





June 11, 2009, Trustee meeting:

Loren Hat 7. Euro

Fire Protection District 240 Sears Avenue Louwell, KV 40200

William J. Sing Fire Charl

Trustees Meeting Agend June 11, 2009

Abser

Filip

18600.

LV Call to Order @ 5:18

II. Approval of minutes from previous regular meeting

COLOR REPORT (A) BUDGE & TAX RAFE IN JULY COLOR OF MILLION OF TAX RAFE IN JULY COLOR OF COMPANY OF THE COLOR OF TAX RAFE - NEW ONLY COLOR OF CO. MILLION OF TAX RAFE - NEW ONLY COLOR OF CO. MILLION OF TAX RAFE - NEW ONLY COLOR OF CO. MILLION OF TAX