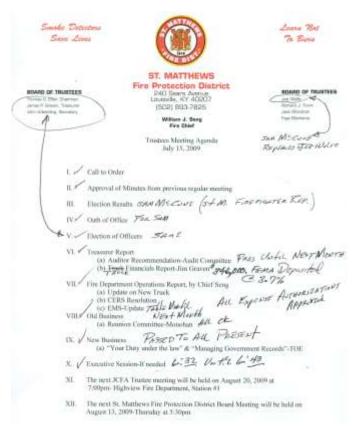

### January 5, 2009, Letter:

74 Easter

January 8, 2009, Trustee meeting:

Minutes of Meeting of Trustees of St. Matthews Fire Protection District

January 8, 2009

ST. MATTHEWS Fire Protection District (502) 893-7825

CARD OF TRUSTEES

Learn Not

The meeting of the St. Matthews Fire Protection District Board of Trustees was held on January 8, 2009 at the St. Matthews Fire Protection District Station # 1. 240 Sears Avenue. Chairman Tom Eifler called the meeting to order at 5:30

Trustees present were Tom Eifler, Joe Wolfe, Jim Graven, John Volkerding, Rick Tonini, Faye Ellerkamp, and Jack Monohan. Also present were Chief Seng, Larry Heaphy, Brendan Montgomery, George Wiggins, Joe Bewley, Dave Dugan, Charles McCune, Nick Clark and Nick Heilmann,

#### Minutes

The minutes of the December 11, 2008 meeting were reviewed. Jack Monohan moved; Rick Tonini seconded that the minutes be approved. The minutes were approved unanimously

#### Treasurer's Report

Jim Graven gave the treasurer's report,

Our CRC revenue for November was \$1,525.87.

After 6 months of the fiscal year the finances are still in excellent shape. The District now has about \$1,169,000 spread between 5 local banks for security. The first major real tax revenue check was received in December and the second large check should be received in January. Through 6 months expenses have run 50.53% of the budgeted amount.

Jim discussed the current interest rates on our CD's and how they will have to be renewed at lower rates in the near future

Jack Monohan moved to approve the treasurer's report. Rick Tonini seconded, the motion passed unanimously

#### Chief's Report

Chief Seng reported the following items:

The final contract for the new aerial truck has been signed and returned from Pierce Mfg. Several members of the truck committee will travel to Pierce later this month to finalize the details of our specifications with their engineers.

Unit 2633 is back in service with a rebuilt engine from Clark Diesel, The rebuilt engine includes a 3 year warranty. The final cost of the repair was \$19,874.13.

Firefighter Tom Marshall is off work for several months with a non work related shoulder injury. In order to save overtime Sergeant Charles McCune as been moved to shift work on a temporary basis to fill Tom's vacancy.

All the major communication equipment has been installed on the cell tower at station 2. The new radio equipment for all Metro agencies is expected later this spring

Enclosed is a letter of thanks from Captain Mike Beneke and the crew of 2658 Platoon 3 for the awards dinner and holiday gift cards.

The 2008 Electrical Code was adopted for Kentucky.

Chief Reckner of Jeffersontown is still involved in a lawsuit with the State concerning the rights for local cities to require home sprinklers

Jack Monohan moved to send \$1000 to Jeffersontown Fire District to help with legal costs of this lawsuit. Jim Graven seconded; the motion passed unanimously

Chief Seng requested the following expenditures for January 2009

| Remove old heating equipment from Station 1              | \$ 4,200.00       |
|----------------------------------------------------------|-------------------|
| Sending 4 firefighter to the FDIC Conference             | \$6,790.00        |
| Replacement energy efficient lighting fixtures           | \$11,755.00       |
| for stations1 & 2                                        | CONTRACTOR OF THE |
| Labor to install lights                                  | \$10,589.00       |
| Upgrade IFSTI Training Programs                          | \$ 915.30         |
| Install a working fire hydrant for training at station 1 | \$ 3,300.00       |

Jack Monohan motioned to approve the expenditures. Rick Tonini seconded; the motion passed unanimously

Old Business

No report

To: All Tripleys From: Chief William J. Seng Dute: January 5, 2009 Re: District Activity