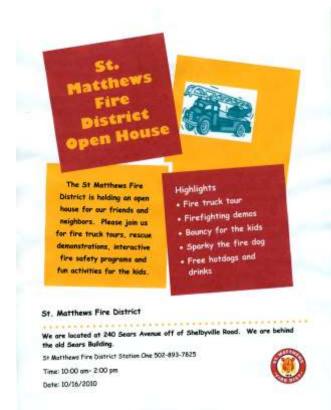

Jack Monohan motioned to approve the requested EA's, Rick Tonini seconded and the motion passed unanimously.

#### Old Business

Chief reported that there has been no additional correspondence on the Anytime Waste

Chief also reported that the Cell Tower project is not moving forward at this time. The negotiations between T-Mobile and Verizon dissolved and this has left the district no choice but to halt discussions until this issue is re-visited by the phone companies.

#### **New Business**

The board decided to move the next Trustees Meeting to November 18th.

The Trustees welcomed Jordan Davis back from Maternity Leave

#### **Executive Session**

Chief Seng reported that he needed to go into executive session to discuss some personnel matters.

### October 14, 2010, Trustee meeting:



#### 2010

October 14, 2010, former STMFD member Charles Fredrick "Fred" McBride died.

Firefighter 1969 to 1971

August 11, 1942—October 14, 2010



(2009)-Born August 11, 1942 Charles Frederick McBride, II. Called Fred because my dad and I had the same name. Started Middletown Elementary school, went for 1 year then finished at St. Margaret Mary. Two years at Trinity then 2 years at Eastern High. Worked for Garrets Standard Oil and Kin-

caid Trucking 6 or so years. Joined Army National Guard in 1964, got out in 1970. Went on the Middletown Fire Department in 1960, went through the ranks becoming Chief around 1989 or 1990. Retired in 1992. Joined Jefferson County Police in April 1965 had 1 month of training then went to old 2nd District for about a year then was sent to 1st. District f