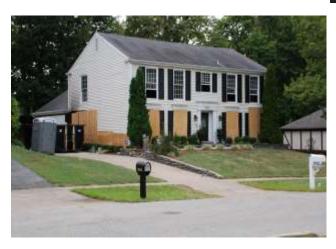

nd a house fire Saturday night.

"The homeowner says his house shook, but he did not think it was his home," said Rick Tonini of the St. Matthews Fire Department. "But the electricity flickered and he started smelling smoke."

It's believed lightning struck a home on Bainbridge Row Drive in the Indian Hills neighborhood.

Tonini said the blaze began in the basement and spread from there.

Firefighters were forced to get out of the house after the kitchen floor collapsed.

Three people inside the home at the time of the blaze got out safely.

One firefighter was checked at the scene for heat exhaustion; another suffered a cut from flying glass.





# Officials: Lightning Sparks House Fire

POSTED: 12:17 pm EDT August 16, 2010 UPDATED: 12:33 pm EDT August 16, 2010 🖾 Email 🖶 Prin















August 16, 2010, James "Jim" L. O'Neal, former STMFD firefighter from 1951 to 1953 died.

Jim served on STMFD from 1951 to 1953. He was listed in our old registration book living at 218 S. Bailey, with phone home TA-6889 and business BE-4251. He probably worked at one of the car agencies when on the department. He eventually moved to Sellersburg, Indiana and owns and did operate Jim O'Neal Ford.

#### James L. "Jim" O'Neal

SELLERSBURG - O'NEAL, JAMES L. "JIM," 81, of Sellersburg, passed away at home on August 16, 2010 in the company of his family.

Jim was born in Lexington, KY in 1928 and lived in Louisville until moving to Sellersburg, IN in 1954 where he opened Jim O'Neal Ford the same year. He was a 1951 graduate of the University of Louisville, a charter member and deacon of the