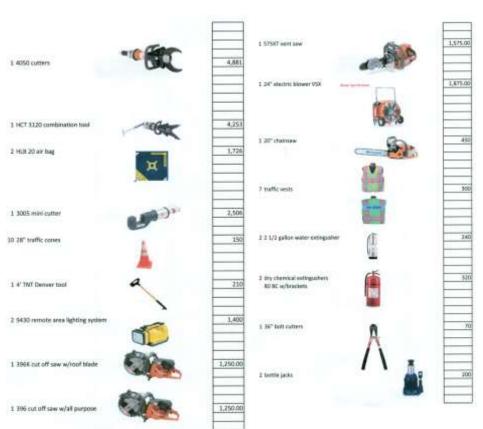

Chief Seng requested the following expenditures for January 2009

| Remove old heating equipment from Station 1              | \$ 4,200.00       |
|----------------------------------------------------------|-------------------|
| Sending 4 firefighter to the FDIC Conference             | \$6,790.00        |
| Replacement energy efficient lighting fixtures           | \$11,755.00       |
| for stations1 & 2                                        | CONTRACTOR OF THE |
| Labor to install lights                                  | \$10,589.00       |
| Upgrade IFSTI Training Programs                          | \$ 915.30         |
| Install a working fire hydrant for training at station 1 | \$ 3,300.00       |