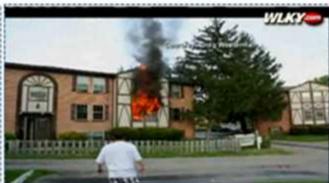

aid.

The unit where the fire began and the one directly above it were uninhabitable because of the damage, Johnson said. The rest of the building, which includes 12 units, has smoke damage and some water damage. Nine of those units were occupied and all the residents were being advised by the Red Cross about where to stay, Johnson said.

"I would do it all over again," Blihar said. "I just want to see everyone safe."

Firefighters from the McMahan Fire District, Jeffersontown, Beuchel and St. Matthews responded to the scene.

Johnson said smoke alarms were going off in the hallways of the building.

No one was injured.





Courtesy http://www.wlky.com/news/23227666/detail.html

# 2 Rush Into Burning Building, Rescue Tenants

No Injuries Reported After Fire

By Hailee Lampert/WLKY

















## April 22, 2010, The Courier-Journal, by Jessie Halladay:

courier-journal.com

#### New Crusade policies tighten fire-fighter fund-raising

By Jesus Holladay - Jauliulay @courser-journal. com - April 22, 2010

Firefighters collecting for the WHAS Crusade for Children campaign will face tighter controls on their fundraising in the wake of allegations that former McMahan Fire Chief Paul Barth embezzled at least \$189,000 meant for the organization over the past several years.

The Crusade unveiled new guidelines Thursday that mandate that any Crusaderelated account set up by fire departments require two department signatures and not be used to collect donations, even temporarily. The accounts can hold enough money to pay expenses for events sponsored to benefit the Crusade, such