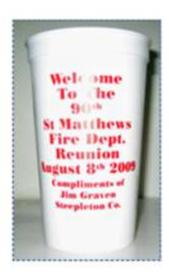

luncheon on August 18, 2009 at 12 noon. Please contact me if you are interested in attending.

# ST MATTHEWS FIRE DISTRICT 90<sup>th</sup> ANNIVERSARY LIMITED EDITION SHIRTS



Back of shirt

90<sup>th</sup> anniversary logo on the front left of shirt.

See Major Dave Dugan for an order form, call 893-7825 or email at dugan@stmatthewsfd.com

Prices range from \$17.00 for a sleeveless tee to \$33.00 for a full zipper hooded sweatshirt. (2xl's are \$2.00 extra, 3xl's are \$4.00 extra)

Deadline to order is September 1st, 2009

# August 8, 2009, 90th Reunion, by Al Ring



Rear of 2659



Front of 2659 & Jack Monohan



Sign on ladder of 2659



New (2009) 2659, Tractor Drawn Aerial, 100 foot, Pierce Aerial, with Al Ring



**Driver compartment with 2659** 

# August 8, 2009, 90th Reunion







John Walling



John Walling



Jack Monohan's Chief's Car #10, & Ladder Truck #9



Jack Monohan/s Hose wagon #11 & Old Louisville Wagon #2, owned by Leonard Krebs



Sam Wolfe & Betsy



Visitors at Station 1 during reunion



2658 at rear of Station 1



\$3-8833 nowowned by Rick Albers



Future Firefighters



2633 in Station 1

Antique Fire Apparatus



Antique Fire Apparatus



Gar Davis escorting Ralph & Martha Kempf





Keith McBride, Clarke Fenimore, Phil Iwan



2659 on ramp of Station 1



Karen Ring, Jack Handel, Rick Albers at table



Victoria & Glenn Gagel (front left), Marilyn Monohan, Alberta Fenimore, George & Claire Wiggins



Guests



Mrs. & Ron Unthank, John Walling



Guests



Jenny & Joanie Haeberlin





Guests & Ken Reising, Kyle Regan



# August 8, 2009,