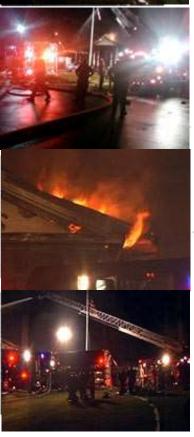

e've seen an unbelievably horrible thing - a house completely burned," Brown said. "And some incredible tragedy that has happened around the whole thing."

The condition of the other victims wasn't immediately available.

Scott Jennings, a spokesman for the family who owned the home, released the following statement late Friday afternoon:

A fire destroyed the home of Irv and Cathy Bailey early this morning. Irv and Cathy are in the hospital with serious but non-life threatening injuries. Two children were killed in this tragedy, and the Bailey family is requesting privacy at this time of great loss.

Fire officials say there were smoke detectors in the home and they did go off. Investigators were working to determine the cause of the blaze.

Copyright 2009 WAVE-TV All rights reserved.





#### Courtesy The Courier-Journal, by Chris Jessie Halladay, December 29, 2009, 250 mourners remember 2 boys who died in Christmas fire.

#### 250 mourners remember 2 boys who died in Christmas fire

BY JESSIE HALLADAY • JHALLADAY@COURIER-JOURNAL.COM • DECEMBER 29, 2009

Comments (6)

Recommend

Print this page

E-mail this article

1 | 2 Next Page

Share

Deanna Bailey wrapped her arms around Harrods Creek Fire Chief Chris Aponte - and then oneby-one hugged each of the firefighters who came to St. Francis in the Fields Episcopal Church Tuesday to honor the two sons she lost in a house fire on Christmas day.

> Twelve-year-old Solon Bailey and 10-year-old William Bailey, known as Liam, died Friday after a fire broke out in their grandparents' Glenview home about 4:30 a.m. The boys had co