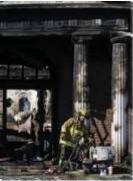

s Creek, St. Matthews, Lyndon and Worthington fire departments who battled the fire on Longview Lane but could not get to the boys who were in a second-story bedroom. It took 45 firefighters to put out the blaze.

"Our guys are hurting," said Aponte, who described the Longview fire fight as one of the worst experiences of his life. He said he and the other firefighters attended the funeral to show their support for the family - and he was moved by the hug from Deanna Bailey.

"It was a true, powerful embrace, and it was a loving one," Aponte said.

During the service, family members spoke of Solon Balley as a budding plantst who had fallen in love with the instrument at age 6. His Vermont piano teacher came to the service to play some of his favorite songs, including one he had composed.



Sgt. Jason Sanders of the Louisville Metro Fire Department places a firedamaged frame containing pictures of former President George Bush and Vice-President Dick Cheney outside the charred home of irv and Cathy Bailey Tuesday groming. The Bailey's grandsons, Solon and William Bailey, died in the early morning Christmas day fire. (By Malt Stone, The Courier-Journal)



Memorial service for Solon and William Balley who died in a tragic fire at their grandparents home on Long View Avenue on Christmas morning. The families limo leaving the memorial service at St. Francis of the Fields in Harrods Creek. (Kylene Lloyd, The Courier-Journal)

#### Related Stories

 Graveside decorations allow families to include loved ones. in holiday

Contextual linking provided by Topix

#### Courtesy The Cour