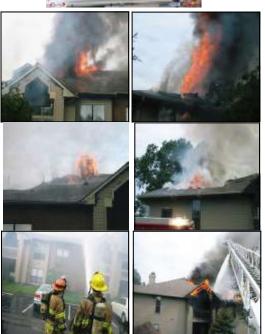

# January 28, 2009, Ice Storm: Courtesy STMFD:

Ice Storm & 8834: Courtesy STMFD:

**Rudy Lane** 

Rudy Lane & Tow

**Rudy Lane** 

Rudy Lane

**Rudy Lane** 