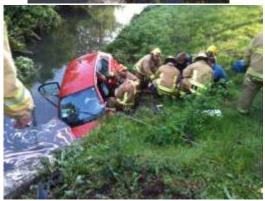

that has left a vehicle in a creek near the Hubbard Lane and Brownsboro Road intersection between Indian Hills and St. Matthews, a MetroSafe Communications supervisor said.

It was reported as an injury accident with a possible rescue, but the supervisor said the fire department had not confirmed whether someone had to be pulled from the vehicle. There was no indication on how serious the injuries were as well, she said.

Anti-freeze was leaking into the creek, but it has been contained.

The accident was reported about 8:07 a. m.



Purchase this Photo

An accident on Hubbards
Lane at Brownsboro Road
left the vehicle in a creek.
Rescuers had to stabilize
the vehicle at the same
time they were removing
the driver from the car.
(Photo by Pam Spaulding,
The Courier-Journal) May
13, 2010











### Woman rescued from car after crashing into creek

Posted: May 13, 2010 6:02 AM MST Updated: May 13, 2010 9:10 AM MST

By Jon Chrisos - bio | email

LOUISVILLE, KY (WAVE) - A woman was hospitalized early Thursday after the car she was driving ended up in a creek in eastern Jefferson County. It happened just after 8 a.m. at Hubbards Lane and Brownsboro Road.

Police say the woman, Kathy Acree, was northbound on Hubbards when she lost control of her vehicle for some unknown reason and drove over an embankment and into the creek.

Acree was pulled to safety and taken to University Hospital. We're told her injuries were not considered lifethreatening.

MSD and other crews were called to the scene to help clean up gas, oil and antifreeze that leaked from the damaged vehicle into the