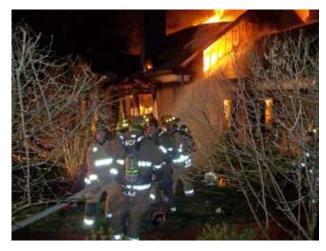

all had a big hug together" when he finally arrived home, he said. "But the images that we added to the photo album in our minds today will be something we won't ever forget."

Reporter Diane Heilenman can be reached at (502) 582-4682

Reporter Sheryl Edelen can be reached at (502) 582-4621.

Reporter Joseph Gerth contributed to this story.









STMFD units 2658 was 3rd unit on the scene, 2633

was the 4th unit and 2634 was the 6th unit on the scene.

An early Christmas morning fire claims the life of two children at the 6400 block of Longview Lane. (By Scott Utterback, *The Courier-Journal*) Dec. 25, 2009 (cj)

2009 Harrods Creek fire, Christmas Day, 12/25/2009, courtesy John Volkerding, STMFD:



#### Harrods Creek fire, Christmas Day, 12/25/2009, courtesy John Volkerding, STMFD:





Courtesy, *The Courier-Journal*: December 27, 2009, Boys who died in Glenview fire were visiting from Vermont, by Peter Smith.

Two Vermont boys visiting family in Glenview have been identified as the victims of a Christmas morning fire that gutted much of the house they were staying in. The cause of the fire remained under investigation Saturday as officials awaited the arrival of heavy excavation equipment that was needed to remove roof and flooring that collapsed into the center of the house, where investigators believe the fire reported shortly after 4:30 a.m. Friday began.

Solon L. Bailey, 12, and his brother, William T. "Liam" Bailey, 10, both of Barre, Vt., died at the scene, according to Jefferson County Deputy Coroner Rita Taylor. Preliminary autopsy results show they died of c