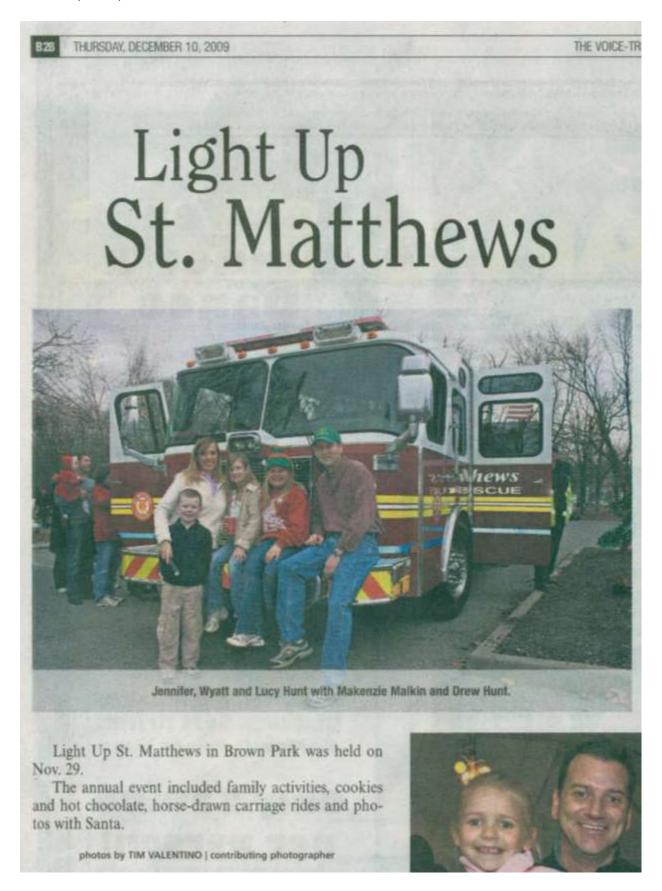

Thank You all for the support and Encouragement

Capt. Mike Willinger Set. George Wiggins

F.F. Brendan Montgomery

F.F. Nick Heilmann

January 21, 2009 Pierce Trip for 2659:

January 28, 2009, Ice Storm: Kentucky's Ice Storm Worse in Aftermath, By S. James Snyder, Monday, Feb. 02, 2009