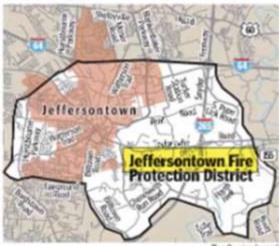

n, Lawson said he's prepared to

lead it into the next phase.





from assistant chief to chief. He will succeed Jack Reckner, who will retire July 31 after 12

years on the job. "Lawson has "a very good record," said Tommy Ruckriegel, a retired Louisville Fire sergeant and chairman of the leffersontown Fire board of trustees. "I think he'll do a fantastic job."

Ruckriegel said he's not sure why the fire district got only about 10 applications for the chief's job, four from within the department. When Reckner was hired, the board received 63 applications, according to a Courier-Journal story from the

But Ruckriegel said he's sure Lawson is the right person for the job.

"He knows the whole



Ex Clinic Citys, The Counter-Increase

Assistant Chief Randy Lawson will take over on Aug. 1.



operation of the department very well," he said.

Lawson's \$92,932 salary will not change when he assumes the position Aug. I,

A resident of Jeffersontown since age 12, Lawson remembers being coaxed by longtime chief Robert Gaddie and his younger brother Jerry to become a volunteer firefighter when he was 20.

Five years later, after being laid off from a concrete mixing plant of English eastern end of the district,

Station Road, Lawson picked up a full-time job at the fire department, he said.

He worked his way through the ranks and has been in the No. 2 position about 15 years, he said.

Jeffersontown Fire covers about 35 square miles, one of the larger territories for a suburban district, but still not as big as Fern Creek or Eastwood, Lawson said.

The department's next challenge