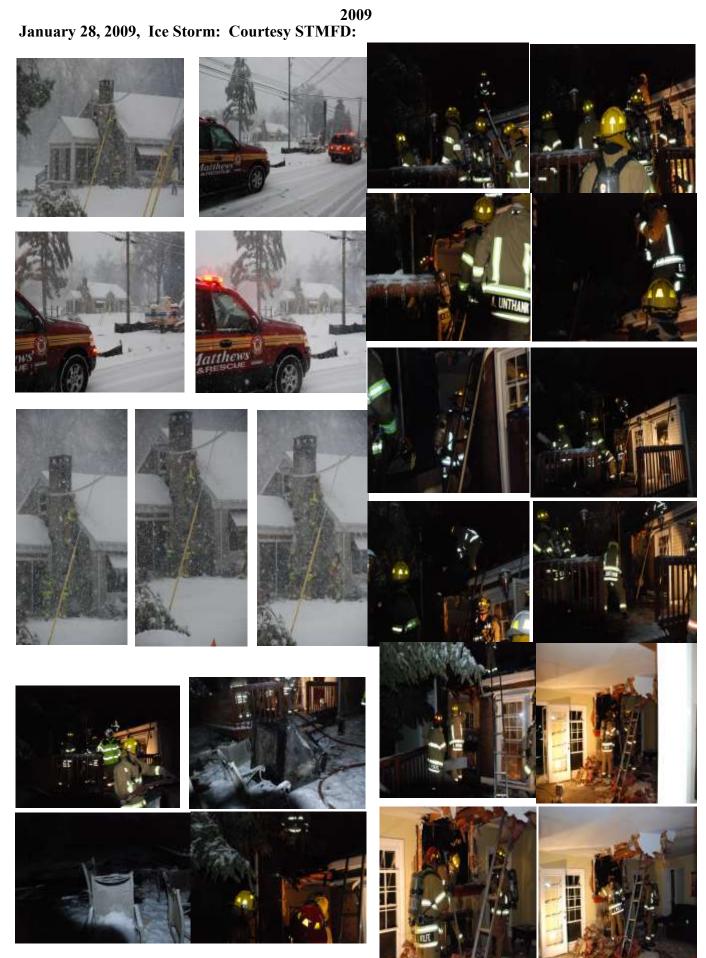

# January 28, 2009, Ice Storm: Courtesy STMFD:

Ice Storm & 8834: Courtesy STMFD:

**Rudy Lane** 

Rudy Lane & Tow

**Rudy Lane** 

Rudy Lane

**Rudy Lane** 