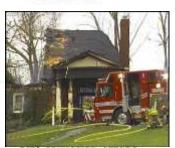

Stephen Hanson, Harrods Creek Fire.

Several adults who made it out of the burning house went back inside but couldn't find the boys.

"They tried to do what they could. I don't blame 'em for trying," said Capt. Hanson.

More than 24 hours after the fire, investigators are still here on the scene. They believe the fire may have started in the basement, but the cause is still unknown.

"What we've heard the fire investigators say and what they've told people is that is its highly unlikely that it was criminal or arson," said Jennings.

"This is the worst one that I've experienced here with Harrods Creek, where we have two fatalities and especially children on a Christmas morning. That's pretty tough to take," said Capt. Hanson.

Watch Video

Family mourns children killed in Christmas fire



Capt. Hanson with the Harrods Creek fire department says three firefighters were also injured in the fire.

"The two firefighters that were making their way up the staircase sustained some first and second degree burns on their legs and knees," said Capt. Hanson.

A third firefighter twisted his ankle.

Family members are focused on a memorial service for the boys and also learning what caused the fire.

"I think everyone is curious and anxious to know what happened," said Jennings.

Family members will hold a memorial service for the children Tuesday at 11 a.m. at St. Francis in the Fields Episcopal Church, located at 6710 Wolf Pen Branch Road, Harrods Creek, Kentucky, 40027. Immediately following the memorial service, a visitation will be held at the church in Graves Hall. Funeral serv