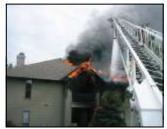

rnal report: Two Firefighters overcome in apartment blaze



A person being evacuated from the fire scene at the Camden Brookside



Fire scene at the Camden Brookside apartments on Cooper Creek



A resident held her dog at the scene of an apart-



Firefighters at the scene. (By Arza Barnett,



A firefighter hosed down a hot spot at the scene. (By Arza Barnett, The Courier-Journal) June 8,



Fire fighter at the Camden Brookside apartments



Firefighters at A firefighter the scene. (By



Scene of an apartment fire at the Camden Brookside apartments. (By Arza Barnett, The Courier-



A resident looked from her balcony at the Camden Brookside apartments fire on Copper Creek Drive. (By Arza Barnett, The Courier-Journal) June 8, 2009



Scene of an apartment



Scene of an apartment











#### June 11, 2009, Letter:





#### ST. MATTHEWS **Fire Protection District**

240 Sears Avenue Louisville, KY 40207 (502) 893-7825

> William J. Seng Fire Chief

BOARD OF TRUSTEES Britani J. Timo Faje Sterium

#### Smale Detector Leave Not Sanc Lines 70 Egen





June 11, 2009, Trustee meeting:

Loren Hat 7. Euro

Fire Protection District 240 Sears Avenue Louwell, KV 40200

William J. Sing Fire Charl

Trustees Meeting Agend June 11, 2009

Abser

Filip

18600.

LV Call to Order @ 5:18

II. Approval of minutes from previous regular meeting

COLOR REPORT (A) BUDGE & TAX RAFE IN JULY COLOR OF MILLION OF TAX RAFE IN JULY COLOR OF COMPANY OF THE COLOR OF TAX RAFE - NEW ONLY COLOR OF CO. MILLION OF TAX RAFE - NEW ONLY COLOR OF CO. MILLION OF TAX RAFE - NEW ONLY COLOR OF CO. MILLION OF TA