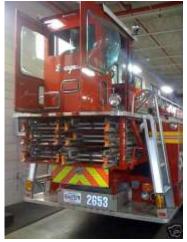

The contract for the new 2009 Pierce Tractor Drawn Aerial Ladder has been signed and has been issued in order number. Several of the cor-next couple of weeks to finalize the order. ce members will be traveling to Pierce within the