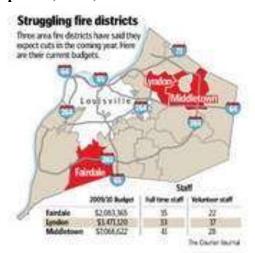

, which would allow the district to collect additional tax revenue.

The district filed a letter of intent to apply for the service in December, but withdraw

it in January after it became clear that Louisville Mayor Jerry Abramson would not support the effort, which is required.

"To splinter the EMS comprehensive coverage is a mistake," Abramson said in an interview. "I do not see an unmet need."

Wittry agrees that adding an ambulance doesn't solve the long-term problem because it adds another layer of costs.

Still, something will have to change, he said.

"This is something we're going to be dealing with for a long time," Wittry said. "I don't see a shining knight coming in to save

Reporter Jessie Halladay can be reached at (502) 582-4081.

#### April 15, 2010, The Courier-Journal:



# 2 Rush Into Burning Building, Rescue Tenants

No Injuries Reported After Fire

By Hailee Lampert/WLKY

POSTED 17 Dr.gm FOT April 21, 2010 UPDATED WILLIAM BUT April 2 2010







Images: Apartment Fire

LOUISVILLE, Ky. -- A teenager and a stranger ran inside a burning building to save several people, including four young children, at the Nottingham Court Apartments in the 3200 block of Orehard Manor Circle in Hikes Point.

Around 7 p.m. Wednesday, 15-yearold Nadine Blihar noticed one of the units in ber Hikes Point apartment building was on fire.

"There were flames bursting out of reamed because Leat so severed just

the windows," Blihar said. "And I screamed because I got so scared just knowing that my nephew was in there."

Blihar was babysitting her nieces and nephews -- ages 8, 3,