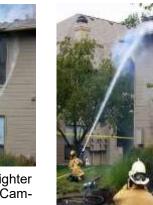

of the building. Hobbs said that minutes after she left the building, fire could be seen moving up onto the second floor and into the attic before the entire middle portion of the building was engulfed. Stich said the fire was reported

about 9:05 a.m.

Readers can reach reporter Chris Quay at (502) 582-4241.

### June 8, 2009, Later The Courier-Journal report: Two Firefighters overcome in apartment blaze



A person being evacuated from the fire scene at the Camden Brookside



Fire scene at the Camden Brookside apartments on Cooper Creek



A resident held her dog at the scene of an apart-



Firefighters at the scene. (By Arza Barnett,



A firefighter hosed down a hot spot at the scene. (By Arza Barnett, The Courier-Journal) June 8,



Fire fighter at the Camden Brookside apartments



Firefighters at A firefighter the scene. (By



Scene of an apartment fire at the Camden Brookside apartments. (By Arza Barnett, The Courier-



A resident looked from her balcony at the Camden Brookside apartments fire on Copper Creek Drive. (By Arza Barnett, The Courier-Journal) June 8, 2009



Scene of an apartment



Scene of an apartment











#### June 11, 2009, Letter:





#### ST. MATTHEWS **Fire Protection District**

240 Sears Avenue Louisville, KY 40207 (502) 893-7825

> William J. Seng Fire Chief

BOARD OF TRUSTEES Britani J. Timo Faje Sterium

#### Smale Detector Leave Not Sanc Lines 70 Egen





June 11, 2009, Trustee meeting:

Loren Hat 7. Euro

Fire Protection District 240 Sears Avenue Louwell, KV 40200

William J. Sing Fire Charl

Trustees Meeting Agend June 11, 20