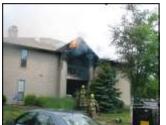

ournal report: Two Firefighters overcome in apartment blaze



A person being evacuated from the fire scene at the Camden Brookside



Fire scene at the Camden Brookside apartments on Cooper Creek



A resident held her dog at the scene of an apart-



Firefighters at the scene. (By Arza Barnett,



A firefighter hosed down a hot spot at the scene. (By Arza Barnett, The Courier-Journal) June 8,



Fire fighter at the Camden Brookside apartments



Firefighters at A firefighter the scene. (By



Scene of an apartment fire at the Camden Brookside apartments. (By Arza Barnett, The Courier-



A resident looked from her balcony at the Camden Brookside apartments fire on Copper Creek Drive. (By Arza Barnett, The Courier-Journal) June 8, 2009



Scene of an apartment



Scene of an apartment











#### June 11, 2009, Letter:





#### ST. MATTHEWS **Fire Protection District**

240 Sears Avenue Louisville, KY 40207 (502) 893-7825

> William J. Seng Fire Chief

BOARD OF TRUSTEES Britani J. Timo Faje Sterium

#### Smale Detector Leave Not Sanc Lines 70 Egen





June 11, 2009, Trustee meeting:

Loren Hat 7. Euro

Fire Protection District 240 Sears Avenue Louwell, KV 40200

William J. Sing Fire Charl

Trustees Meeting Agend June 11, 2009

Abser

Filip

18600.

LV Call to Order @ 5:18

II. Approval of minutes from previous regular meeting

COLOR REPORT (A) BUDGE & TAX RAFE IN JULY COLOR OF MILLION OF TAX RAFE IN JULY COLOR OF COMPANY OF THE COLOR OF TAX RAFE - NEW ONLY COLOR OF CO. MILLION OF TAX RAFE - NEW ONLY COLOR OF CO. MILLION OF TAX RAFE - NEW ONLY COLOR OF CO. MILLION OF