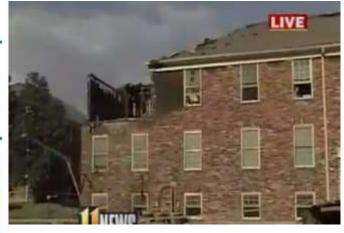

Apartments in Lyndon were fought by a full staff of fire fighters. Budget problems however make that a rare occurrence these days according to Lyndon Fire Chief Russ Rakestraw.

Fire officials say someone saw flames coming from the roof and called for help. Three apartments were affected

by fire and smoke, and fire officials say there could be more damaged beneath them from water.

No injuries were reported.

Chief Rakestraw says there are two solutions to their money problems. The options are to lobby to get a tax cap increased that was set back in 1944, or add an ambulance service that would be run by the fire department.

#### Related:

- . Lyndon fire chief calling for more funds or says there will be cuts
- Jefferson County fire districts facing budget cuts

#### Gallery























2010 September 30, 2010, Courtesy Wiley Brewer (former STMFD):



2010 September 30, 2010, Courtesy Wiley Brewer (former STMFD):



2010 September 30, 2010, Courtesy Wiley Brewer (former STMFD):







October 5, 2010, http://www.wave3.com/story/13269325/dominos-teams-up-with-st-matthews-fire-department-for-fire-prevention-week?redirected=true

# Dominos offering free pizza for properly functioning smoke alarms

**⊯** Recommend

Be the first of your friends to recommend this.

Posted: Oct 05, 2010 7:41 AM CDT Updated: Oct 05, 2010 7:41 AM CDT

#### From the offices of Domino's Pizza:

LOUISVILLE, KY (WAVE) - Louisville Domino's Pizza and the National Fire Protection Association (NFPA) are teaming up with the St. Matthews Fire District to promote fire safety during Fire Preventi