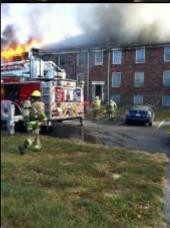

ments in Lyndon were fought by a full staff of fire fighters. Budget problems however make that a rare occurrence these days according to Lyndon Fire Chief Russ Rakestraw.

Fire officials say someone saw flames coming from the roof and called for help. Three apartments were affected

by fire and smoke, and fire officials say there could be more damaged beneath them from water.

No injuries were reported.

Chief Rakestraw says there are two solutions to their money problems. The options are to lobby to get a tax cap increased that was set back in 1944, or add an ambulance service that would be run by the fire department.

#### Related:

- . Lyndon fire chief calling for more funds or says there will be cuts
- Jefferson County fire districts facing budget cuts

#### Gallery























2010 September 30, 2010, Courtesy Wiley Brewer (former STMFD):



2010 September 30, 2010, Courtesy Wiley Brewer (former STMFD):



2010 September 30, 2010, Courtesy Wiley Brewer (former STMFD):







October 5, 2010, http://www.wave3.com/story/13269325/dominos-teams-up-with-st-matthews-fire-department-for-fire-prevention-week?redirected=true

# Dominos offering free pizza for properly functioning smoke alarms

**⊯** Recommend

Be the first of your friends to recommend this.

Posted: Oct 05, 2010 7:41 AM CDT Updated: Oct 05, 2010 7:41 AM CDT

#### From the offices of Domino's Pizza:

LOUISVILLE, KY (WAVE) - Louisville Domino's Pizza and the National Fire Protection Association (NFPA) are teaming up with the St. Matthews Fire District to promote fire safety during Fire Prevention Wee