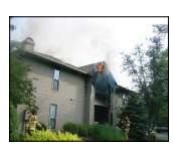

-Journal report: Two Firefighters overcome in apartment blaze



A person being evacuated from the fire scene at the Camden Brookside



Fire scene at the Camden Brookside apartments on Cooper Creek



A resident held her dog at the scene of an apart-



Firefighters at the scene. (By Arza Barnett,



A firefighter hosed down a hot spot at the scene. (By Arza Barnett, The Courier-Journal) June 8,



Fire fighter at the Camden Brookside apartments



Firefighters at A firefighter the scene. (By



Scene of an apartment fire at the Camden Brookside apartments. (By Arza Barnett, The Courier-



A resident looked from her balcony at the Camden Brookside apartments fire on Copper Creek Drive. (By Arza Barnett, The Courier-Journal) June 8, 2009



Scene of an apartment



Scene of an apartment











#### June 11, 2009, Letter:





#### ST. MATTHEWS **Fire Protection District**

240 Sears Avenue Louisville, KY 40207 (502) 893-7825

> William J. Seng Fire Chief

BOARD OF TRUSTEES Britani J. Timo Faje Sterium

#### Smale Detector Leave Not Sanc Lines 70 Egen





June 11, 2009, Trustee meeting:

Loren Hat 7. Euro

Fire Protection District 240 Sears Avenue Louwell, KV 40200

William J. Sing Fire Charl

Trustees Meeting Agend June 11, 2009

Abser

Filip

18600.

LV Call to Order @ 5:18

II. Approval of minutes from previous regular meeting

COLOR REPORT (A) BUDGE & TAX RAFE IN JULY COLOR OF MILLION OF TAX RAFE IN JULY COLOR OF COMPANY OF THE COLOR OF TAX RAFE - NEW ONLY COLOR OF CO. MILLION OF TAX RAFE - NEW ONLY COLOR OF CO. MILLION OF TAX RAFE - NEW ONLY COLOR OF CO. MILLION O