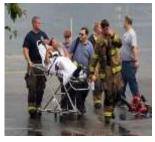

apsed

and the front of the building near an open-air hallway was charred.

Ginny Hobbs lived in a secondfloor apartment that was destroyed.

I was sitting down to read my Bible and I smelled smoke," she said. "I couldn't see the fire, but I heard someone banging on the doors downstairs."

She said a woman who lived in another building saw the fire and alerted other residents to get out of the building. Hobbs said that minutes after she left the building, fire could be seen moving up onto the second floor and into the attic before the entire middle portion of the building was engulfed. Stich said the fire was reported

about 9:05 a.m.

Readers can reach reporter Chris Quay at (502) 582-4241.

### June 8, 2009, Later The Courier-Journal report: Two Firefighters overcome in apartment blaze



A person being evacuated from the fire scene at the Camden Brookside



Fire scene at the Camden Brookside apartments on Cooper Creek



A resident held her dog at the scene of an apart-



Firefighters at the scene. (By Arza Barnett,



A firefighter hosed down a hot spot at the scene. (By Arza Barnett, The Courier-Journal) June 8,



Fire fighter at the Camden Brookside apartments



Firefighters at A firefighter the scene. (By



Scene of an apartment fire at the Camden Brookside apartments. (By Arza Barnett, The Courier-



A resident looked from her balcony at the Camden Brookside apartments fire on Copper Creek Drive. (By Arza Barnett, The Courier-Journal) June 8, 2009



Scene of an apartment



Scene of an apartment











#### June 11, 2009, Letter:





#### ST. MATTHEWS **