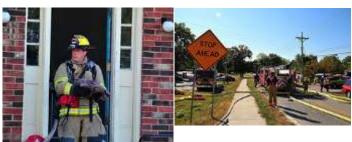

flames coming from the roof and called for help. Three apartments were affected

by fire and smoke, and fire officials say there could be more damaged beneath them from water.

No injuries were reported.

Chief Rakestraw says there are two solutions to their money problems. The options are to lobby to get a tax cap increased that was set back in 1944, or add an ambulance service that would be run by the fire department.

#### Related:

- . Lyndon fire chief calling for more funds or says there will be cuts
- Jefferson County fire districts facing budget cuts

#### Gallery























2010 September 30, 2010, Courtesy Wiley Brewer (former STMFD):



2010 September 30, 2010, Courtesy Wiley Brewer (former STMFD):



2010 September 30, 2010, Courtesy Wiley Brewer (former STMFD):







October 5, 2010, http://www.wave3.com/story/13269325/dominos-teams-up-with-st-matthews-fire-department-for-fire-prevention-week?redirected=true

# Dominos offering free pizza for properly functioning smoke alarms

**⊯** Recommend

Be the first of your friends to recommend this.

Posted: Oct 05, 2010 7:41 AM CDT Updated: Oct 05, 2010 7:41 AM CDT

#### From the offices of Domino's Pizza:

LOUISVILLE, KY (WAVE) - Louisville Domino's Pizza and the National Fire Protection Association (NFPA) are teaming up with the St. Matthews Fire District to promote fire safety during Fire Prevention Week (Oct. 3-9). On Oct. 3 through Oct. 9, anyone who orders a Domino's pizza may be surprised at the door when their pizza arrives aboard a fire engine. If all the smoke alarms in the home are working, the