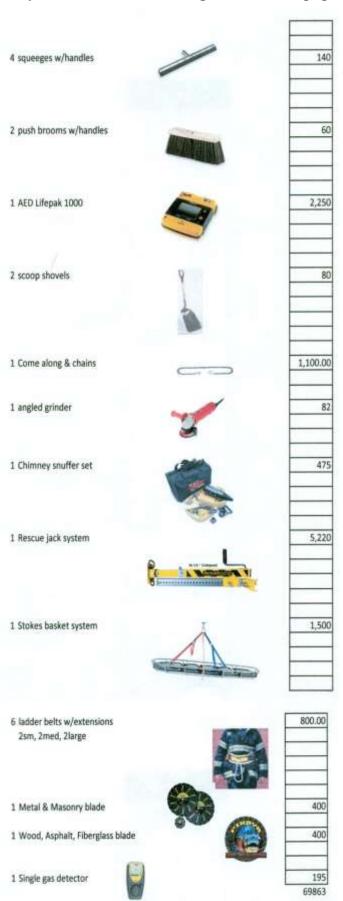

Chief Seng requested the following expenditures for January 2009

| Remove old heating equipment from Station 1              | \$ 4,200.00       |
|----------------------------------------------------------|-------------------|
| Sending 4 firefighter to the FDIC Conference             | \$6,790.00        |
| Replacement energy efficient lighting fixtures           | \$11,755.00       |
| for stations1 & 2                                        | CONTRACTOR OF THE |
| Labor to install lights                                  | \$10,589.00       |
| Upgrade IFSTI Training Programs                          | \$ 915.30         |
| Install a working fire hydrant for training at station 1 | \$ 3,300.00       |