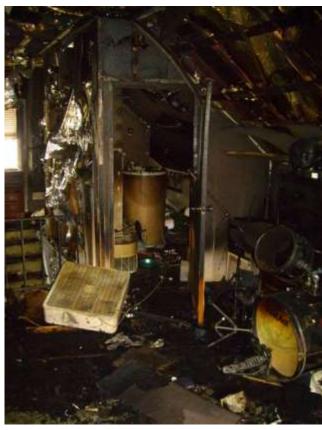

fire cause had not yet been determined.

Additional companies from McMahan and Lyndon (1 each) were also on-scene.

Positive water was established and two additional hose lines were deployed but not charged.

2633 performed two (2) post-fire checks of property, with nothing to report, @ 0400 hrs. and 0600 hrs.

Note: Property and Contents loss values were provided by Fire Investigator as an estimate of damage. Property and Contents values are an estimate provided by the Member Making Report for fire reporting uses only and are not based on actual real estate residential values.

2010 September 26, 2010, 4008 Plymouth Road—Photos courtesy Dries family and Wiley Brewer former STMFD.



2010 September 26, 2010, 4008 Plymouth Road—Photos courtesy Dries family and Wiley Brewer former STMFD.









September 30, 2010, http://www.whas11.com/home/Fire-crews-on-scene-of-apartment-fire-on-Lyndon-Lane-104078099.html

# Three fire departments battle blaze at apartment on Lyndon Lane



STMFD units first alarm, 2633 & 2659,

Second alarm, 2634 & 2658.

Credit: Eddy DeSouza by Maureen Hagrman

WHAS11.com Posted on September 30, 2010 at 9:57 AM Updated today at 11:21 AM

(WHAS11) - Fire crews are on the scene of an apartment building fire at The Westbury Apartments in the 1000 block of Lyndon Lane, near Lyndon Lane and Herr Lane.

Lyndon, St. Matthews and Middletown fire departments are on the scene.

The fire department has evacuated the building. There is no word on injuries.



# Gallery









SEE ALL 30 PHOTOS »

WHAS11 News has a crew at the scene and will bring you the latest i