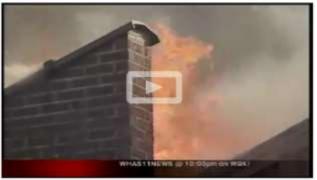

several fire departments fought the flames for hours.

During the fight to put the fire out, three Lyndon firefighters were hurt; one had to jump off a second story balcony when flames got out of control. Other firefighters were treated at the scene by EMS workers.

Four apartments in the Partridge Meadows complex were destroyed and several others have severe smoke and water damage; luckily all of the people living in the building got out with no injuries reported.

Kelly Klang lives in one of the damaged apartments; she got out, but said she had to leave her cats behind. Another resident, Jackie Cobb, didn't want her face on camera but said she was asleep when the fire spread to her unit; she said she could hear the roof caving in.

At this time the case is still under investigation.









#### September 3, WAVE

# Two-alarm apartment fire in Lyndon leaves several

Posted: Sep 03, 2010 5:18 PM CDT Updated: Sep 03, 2010 10:46 PM CDT

By Connie Leonard - bio i smail

LOUISVILLE, KY (WAVE) - Firefighters from several departments fought a two alarm fire September 3 at the Partridge Meadows Apartments in the Lyndon area that damaged several units and left some residents homeless.

According to MetroSafe Communications, the initial alarm came in from 8102 Pelican Way at 5:45 p.m. Crews errived four minutes later and a second alarm was called soon after.

Video from Air 3 shows flames through the roof of a building in the complex. Eight units suffered heavy fire and water damage. The flames were so intense that firefighters had to back off an interior attack of the blaze and