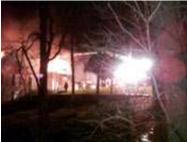

"We've seen an unbelievably horrible thing - a house completely burned," Brown said. "And some incredible tragedy that has happened around the whole thing."

The condition of the other victims wasn't immediately available.

Scott Jennings, a spokesman for the family who owned the home, released the following statement late Friday afternoon:

A fire destroyed the home of Irv and Cathy Bailey early this morning. Irv and Cathy are in the hospital with serious but non-life threatening injuries. Two children were killed in this tragedy, and the Bailey family is requesting privacy at this time of great loss.

Fire officials say there were smoke detectors in the home and they did go off. Investigators were working to determine the cause of the blaze.

Copyright 2009 WAVE-TV All rights reserved.





#### Courtesy The Courier-Journal, by Chris Jessie Halladay, December 29, 2009, 250 mourners remember 2 boys who died in Christmas fire.

#### 250 mourners remember 2 boys who died in Christmas fire

BY JESSIE HALLADAY • JHALLADAY@COURIER-JOURNAL.COM • DECEMBER 29, 2009

Comments (6)

Recommend

Print this page

E-mail this article

1 | 2 Next Page

Share

Deanna Bailey wrapped her arms around Harrods Creek Fire Chief Chris Aponte - and then oneby-one hugged each of the firefighters who came to St. Francis in the Fields Episcopal Church Tuesday to honor the two sons she lost in a house fire on Christmas day.

> Twelve-year-old Solon Bailey and 10-year-old William Bailey, known as Liam, died Friday after a fire broke out in their grandparents' Glenview home about 4:30 a.m. The boys had