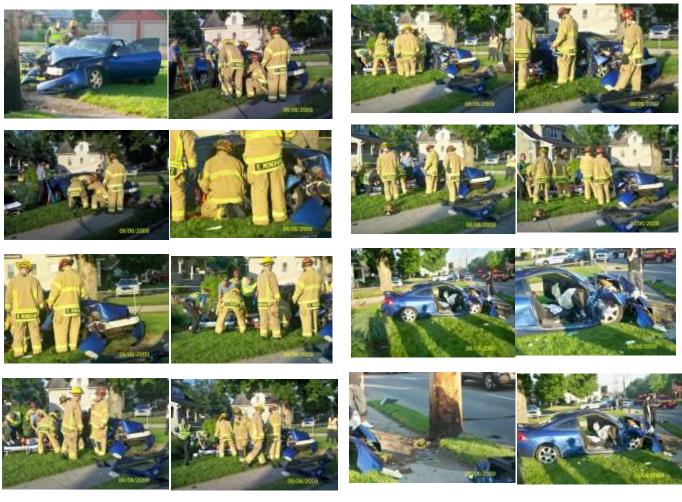

# January 28, 2009, Ice Storm: Courtesy STMFD:

Ice Storm & 8834: Courtesy STMFD:

**Rudy Lane** 

Rudy Lane & Tow

**Rudy Lane** 

Rudy Lane

**Rudy Lane** 