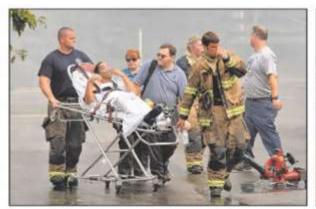

lames could still be seen coming from the edges of the roof.

Portions of the roof collapsed and the front of the building near an open-air hallway was charred.

Ginny Hobbs lived in a second-floor apartment that was destroyed.

"I was sitting down to read my Bible and I smelled smoke," she said. "I couldn't see the fire, but I heard someone banging on the doors downstairs."

She said a woman who lived in another building saw the fire and alerted other residents to get out of the building. Hobbs said that minutes after she left the building, fire could be seen moving up onto the second floor and into the attic before the entire middle portion of the building was enguifed.

Stich said the fire was reported about 9:05 a.m.



The Courier-Journal

#### June 8 & 9, 2009, The Courier-Journal:





One firefighter was transported from the seene and another hosed down a hot spot at the Camden Brookside Apartments off Whipps Mill Road yesterday morning. Maj. John Stich of the Lyndon Fire Department said eight apartments were severely damaged, displacing an unknown number of residents.

# Two firefighters overcome in blaze

# Morning fire damages 16 units at complex

By Chris Quay cquay/icourier-journal.com The Courier-Journal

Two firefighters were overcome by heat exhaustion while fighting a fire that damaged more than a dozen units at the Camden Brookside Apartments off Whipps Mill Road yesterday morning.

One firefighter was taken to University Hospital, and the other was treated at the scene, in the 8200 block of Copper Creek Drive, said Maj. John Stich of the Lyndon Fire Depar