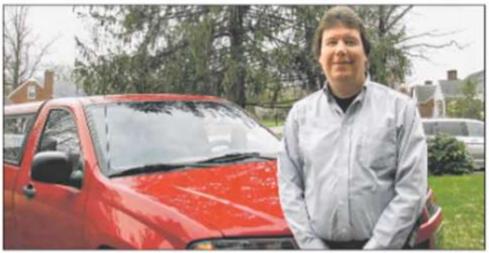

preceded in death by his wife, Jane Engnehl in 1987. He was an Air Force veteran of World War II and retired in 1988 from Lincoln Federal Savings and Loan, where he was a senior vice-president. He was a member of the St. Matthews Fire Department for over 60 years and recently served as their fire marshall. He was an artist who enjoyed woodcarving, drawing and model railroading. He is survived by a son, Michael Engnehl of Victoria, VA, a daughter, Dee Bickel, of Sarasota, a sister Maragaret Green, of Louisville; five grandchildren and three great-grandchildren. The family will receive friends from 10 a.m.-noon Friday at Pearson's, 149 Breckenridge Lane. In lieu of flowers contributions may go to the Crusade for Children in care of the St. Matthews Fire Department.







#### WINDY HILLS



Photos by Martha Esser, The Counter-Inernal

Newspaper carrier Chris Wooldridge helped rescue an elderly couple in an early morning house fire.

# 'He's a real hero'

## Carrier saves couple in burning house

By Martha Elson metentilizative iournal.com Bu Course iournal

Newspaper carrier Chris Wooldridge had often thought about what to do if he came upon an emergency in the middle of the night.

Wooldridge, 43, who delivers The Courier-Journal in the Crossgate and Holiday Manor area off Old Brownsboro Road, had a chance to act March 23, when he came upon a house fire about 1.15 a.m. in Windy 13ills.

Now he's being hailed for helping a couple in their 80s escape their burning home on Indian Ridge Road next to Christ Church United Methodist Church.

"We're out when nobody else is out," W