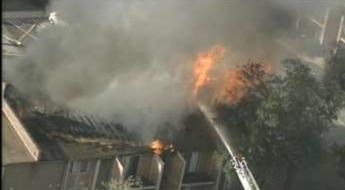

ghts reserved.

# Courtesy, http://www.fox41.com/Global/ story.asp?S=13099567

#### Fire rips through Lyndon apartment building

Recommend

Be the first of your friends to recommend this.

Posted: Sep 03, 2010 5:10 PM CDT

LOUISVILLE, Ky. (WDRB Fox 41) -- A massive fire tore through a Lyndon apartment building, sending three firefighters to the hospital. Heavy smoke and fire ripped through one building with eight apartments at Partridge Meadows.

Five different fire departments responded. One firefighter suffered second and third degree burns on his hands, and hurt his ankle jumping from a second story balcony.

Another firefighter was taken to the hospital with chest pains, and a third was taken as a precaution. No tenants were hurt. Investigators still aren't sure what caused the fire.















# September 3, 20110, Courtesy, http://www.wlky.com/news/24878389/detail.html

#### WLKY.com

Firefighters Injured, Families Homeless After Apartment Fire

Fire Destroys Several Units In Lyndon Apartment Building

#### By Steve Tellier/WLKY

POSTED: 8-42 pm EDT September 3, 2010 UPDATED: 12:36 am EDT September 4, 2010

LOUISVILLE, Ky. - Two firefighters were injured and several residents were left homeless after an apartment building caught fire in Lyndon.

It happened around 5:45 p.m. at the Partridge Meadows apartments.

While the apartment building burned, you could see the smoke from several blocks away.

But Greg Belviy came face to face with the fire as it burned through the eight-unit apartment building.

"The flumes were running about 10 feet off the roof, and there w