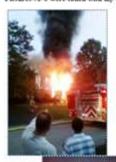

58 worked with other crews to overhaul the 2nd floor master bedroom suite.

#### **Hose lines used:**

2-150' 1 3/4" 1-250' 1 3/4" 1-100' 1 3/4" Blitz-Fire with 200' 2 1/2" 100' 2 1/2" to a gated wye 100' 2 1/2" supply to 1632 225' 5" supply line



#### 2010 May 10, 2010, From Captain Wm. Kent Monohan, St. Matthews Fire District:

#1 Looking in from front door (Side 1) towards the back hall. Kitchen is to the right, den is to the left. |#4. Looking into kitchen from near end of hallway, towards the garage (Side 4)



#2 Standing in the hallway doorway, looking toward the



5 and #6. Same position, just rotated slightly to get more area of kitchen involvement.



\*3 Same position, closer view of ceiling



Pictures #1-6 were taken with my cell phone, so the quality is not the greatest.











2010 May 10, 2010, From Captain Wm. Kent Monohan, St. Matthews Fire District:







Preparing 2-c line. At this point Quint 2658 had stretched pre-connect attack line in the front door (Side 1) and were knocking down fire in hallway in attempt to reach kitchen to cut-off fire spread. In this picture is the crew from Quint 1654, (photo courtery of Seth Capatcher, Auchorage Fire/EMS)



Quint 2658 on arrival (photo courtery of Seth Croutcher)



Residence just prior to FD arrival. Note car in driveway. It was unknown initially if the home was occupied.





### May 10, 2010, Letter:

#### 2010 May 11, 2010, From the STMFD Web Site from last several months:





To Same

BOARD OF TRUSTEES

ST. MATTHEWS Fire Protection District 240 Seers Average Laureville, KY 40207 (500) 893-7895