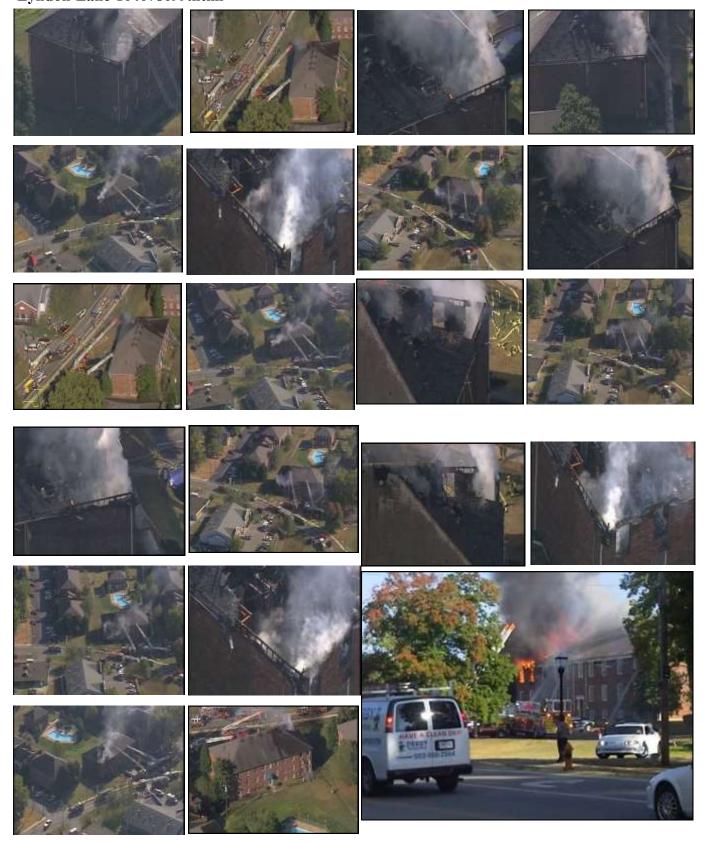

Maureen Hagrman

WHAS11.com Posted on September 30, 2010 at 9:57 AM Updated today at 11:21 AM

(WHAS11) - Fire crews are on the scene of an apartment building fire at The Westbury Apartments in the 1000 block of Lyndon Lane, near Lyndon Lane and Herr Lane.

Lyndon, St. Matthews and Middletown fire departments are on the scene.

The fire department has evacuated the building. There is no word on injuries.



# Gallery









SEE ALL 30 PHOTOS »

WHAS11 News has a crew at the scene and will bring you the latest information as it becomes available.

2010 September 30, 2010, http://www.whas11.com/home/Fire-crews-on-scene-of-apartment-fire-on-Lyndon-Lane-104078099.html



2010 September 30, 2010, http://www.whas11.com/home/Fire-crews-on-scene-of-apartment-fire-on-Lyndon-Lane-104078099.html



2010 September 30, 2010, http://www.whas11.com/home/Fire-crews-on-scene-of-apartment-fire-on-Lyndon-Lane-104078099.html



Google





### September 30, 2010, http://www.wave3.com/story/13245688/metro-arson-investigate

#### Metro arson investigating apartment complex fire

Recommend Be the first of your friends to recommend this.

Posted: Sep 30, 2010 12:33 PM CDT Updated: Sep 30, 2010 12:33 PM CDT

By Jon Chrisos - bio | email

LOUISVILLE, KY (WAVE) - Metro arson investigators are looking into what started a fire at a Lyndon apartment complex Thursday morning.

The fire started just after 9:30 at a building at the Westbury Harbour complex on Lyndon Lane. The fire destroyed the corner department. A Lyndon fire captain tells WAVE 3 News there are 12 apartments in the building, four on ea