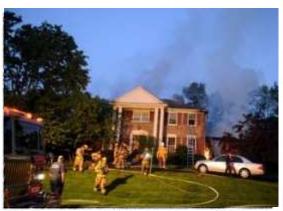

, all firefighters had to go on were reports of fire in the vicinity of Holiday Manor shopping center.

"We were driving up and down the street, following smoke signals," said Jamey Schwab, assistant chief of the Harrods Creek Fire Protection District.

Forty firefighters from the Harrods Creek, Worthington and Lyndon fire protection districts responded as neighborhood onlookers watched them battle the fire, which Schwab said primarily damaged the kitchen and garage of the two-story colonial-style home.

Firefighters arrived on scene at 8:38 pm, five minutes after being dispatched, and in 31 minutes had the blaze under control. No one was injured.

Schwab said the cause of the fire is under investigation, and that it was put out before the couple who lived in the home could be

notified.



A fire damaged a home in the 6400 block of Lime Ridge Place on Sunday night. (By Nina Greipel, Special to The Courier-Journal) May 9, 2010





Print Powered By Format Dynamics

May 10, 2010, The Courier-Journal:





May 10, 2010, From Captain Wm. Kent Monohan, St. Matthews Fire District:

2658 run times and the crew list:

Capt. Kent Monohan Sgt. Greg Crabb FF. Nick Heilmann FF. Tom Marshall

Dispatched 2033 Enroute 2036 On-Scene 2039 Cleared 0053

On arrival, we took an 1-3/4 pre-connect in the front door, probably undersized but I wanted the mobility! We first encountered fire at the doorway to the hall that ran from left to right (where my shadow is in picture #1) Tom Marshall knocked down the fire and we went to the right and had us a grand ol' time! The kitchen was really going as