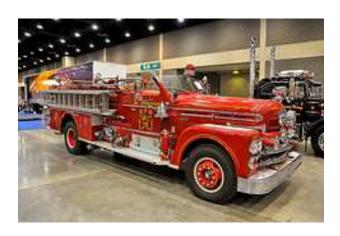

The contract for the new 2009 Pierce Tractor Drawn Aerial Ladder has been signed and has been issued in order number. Several of the cor-next couple of weeks to finalize the order. ce members will be traveling to Pierce within the