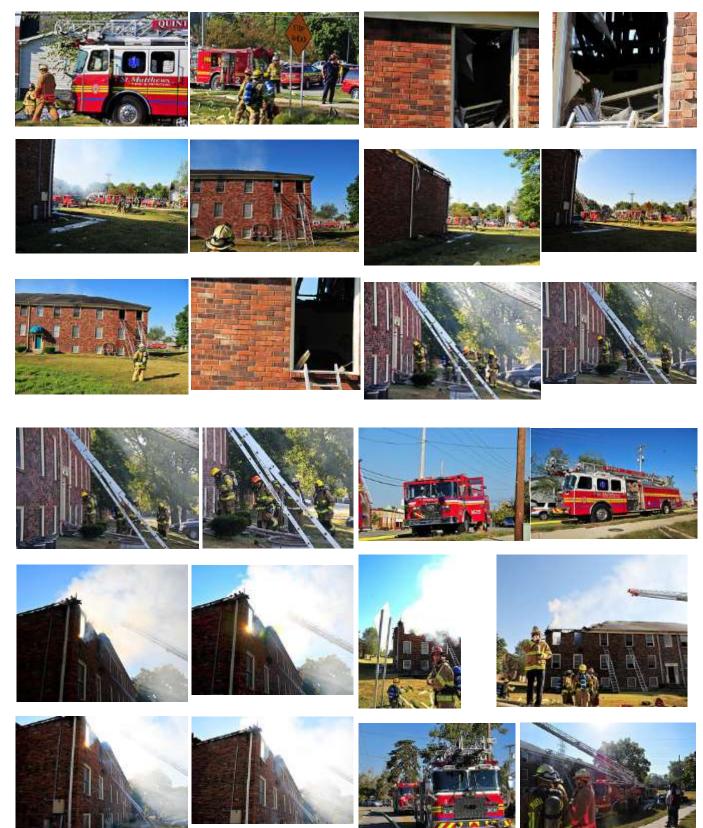

o Lyndon Fire Chief Russ Rakestraw.

Fire officials say someone saw flames coming from the roof and called for help. Three apartments were affected

by fire and smoke, and fire officials say there could be more damaged beneath them from water.

No injuries were reported.

Chief Rakestraw says there are two solutions to their money problems. The options are to lobby to get a tax cap increased that was set back in 1944, or add an ambulance service that would be run by the fire department.

#### Related:

- . Lyndon fire chief calling for more funds or says there will be cuts
- Jefferson County fire districts facing budget cuts

#### Gallery























2010 September 30, 2010, Courtesy Wiley Brewer (former STMFD):



2010 September 30, 2010, Courtesy Wiley Brewer (former STMFD):



2010 September 30, 2010, Courtesy Wiley Brewer (former STMFD):







October 5, 2010, http://www.wave3.com/story/13269325/dominos-teams-up-with-st-matthews-fire-department-for-fire-prevention-week?redirected=true

# Dominos offering free pizza for properly functioning smoke alarms

**⊯** Recommend

Be the first of your friends to recommend this.

Posted: Oct 05, 2010 7:41 AM CDT Updated: Oct 05, 2010 7:41 AM CDT

#### From the offices of Domino's Pizza:

LOUISVILLE, KY (WAVE) - Louisville Domino's Pizza and the National Fire Protection Association (NFPA) are teaming up with the St. Matthews Fire District to promote fire safety during Fire Prevention Week (Oct. 3-9). On Oct. 3 through Oct. 9, anyone who orders a Domino's pizza may be surprised at the door when their pizza arrives aboard