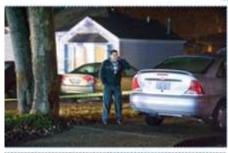

ca, involved in a fatal accident on New LaGrange Rand near Waxshorn Avenue. (By David R. Lutman, special to The Courier-Journal) January 17, 2010



#### January 15, 2010, Letter:

January 17, 2010, *The Courier-Journal*: 2 killed, 2 hurt in east Jefferson crash—4 men behind disabled pickup hit by another truck, by Melissa Poore STMFD responded one unit



Lyudon firefighters hold a tarpaulin at the scene of a fatal accident on New La Grange Road near Washburn Avenue on Sunday. Four men behind a pickup hit in an earther accident were struck by another pickup. (Photos by David R. Lutman, Special to The Courier-Journal) (cj)



Lyndon firefighters at the scene of a fatal accident on New LaGrange Road near Washburn Avenue (By David R. Lutman, special to The Courier-Journal) January 17, 2010



Sauto: Lucas speaks on the phone next to his car, involved in a fatal accident on New LaGrange Road near Washburn Avenue (By David R. Lutman, special to The Courier-Journal) January 17, 2010



Police department investigators measure the car of Santos Lucas, involved in a fatal accident on New LaGrange Road near Wathburn Avenue, (By David R. Lutman, special to The Courier-Journal) January 17, 2010



The thoe of an accident victim lies in the roadway near the froat pick-up truck involved in a fatal accident on New LaGrange Road near Washburn Ave. (By David R. Lutnan, special to The Courier-Journal) Japunary 17.



Lyudon Fire Department firefighters hold up a tarpaulin at the scene of a fatal accident on New LaGrange Road near Washburn Avenue. The county coroner was investigating the sce