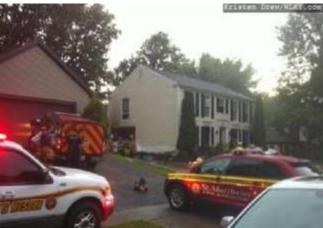

hind a house fire Saturday night.

"The homeowner says his house shook, but he did not think it was his home," said Rick Tonini of the St. Matthews Fire Department. "But the electricity flickered and he started smelling smoke."

It's believed lightning struck a home on Bainbridge Row Drive in the Indian Hills neighborhood.

Tonini said the blaze began in the basement and spread from there.

Firefighters were forced to get out of the house after the kitchen floor collapsed.

Three people inside the home at the time of the blaze got out safely.

One firefighter was checked at the scene for heat exhaustion; another suffered a cut from flying glass.





# Officials: Lightning Sparks House Fire

POSTED: 12:17 pm EDT August 16, 2010 UPDATED: 12:33 pm EDT August 16, 2010 🖾 Email 🖶 Prin















August 16, 2010, James "Jim" L. O'Neal, former STMFD firefighter from 1951 to 1953 died.

Jim served on STMFD from 1951 to 1953. He was listed in our old registration book living at 218 S. Bailey, with phone home TA-6889 and business BE-4251. He probably worked at one of the car agencies when on the department. He eventually moved to Sellersburg, Indiana and owns and did operate Jim O'Neal Ford.

#### James L. "Jim" O'Neal

SELLERSBURG - O'NEAL, JAMES L. "JIM," 81, of Sellersburg, passed away at home on August 16, 2010 in the company of his family.

Jim was born in Lexington, KY in 1928 and lived in Louisville until moving to Sellersburg, IN in 1954 where he opened Jim O'Neal Ford the same year. He was a 1951 graduate of the University of Louisville, a charter member and deacon of th