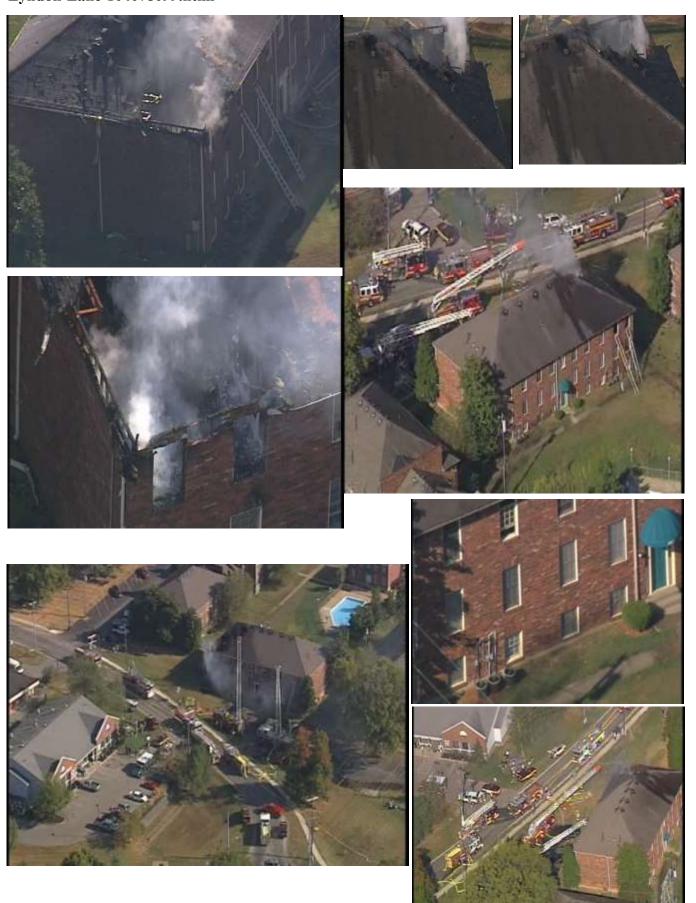

e at apartment on Lyndon Lane



STMFD units first alarm, 2633 & 2659,

Second alarm, 2634 & 2658.

Credit: Eddy DeSouza by Maureen Hagrman

WHAS11.com Posted on September 30, 2010 at 9:57 AM Updated today at 11:21 AM

(WHAS11) - Fire crews are on the scene of an apartment building fire at The Westbury Apartments in the 1000 block of Lyndon Lane, near Lyndon Lane and Herr Lane.

Lyndon, St. Matthews and Middletown fire departments are on the scene.

The fire department has evacuated the building. There is no word on injuries.



# Gallery









SEE ALL 30 PHOTOS »

WHAS11 News has a crew at the scene and will bring you the latest information as it becomes available.

2010 September 30, 2010, http://www.whas11.com/home/Fire-crews-on-scene-of-apartment-fire-on-Lyndon-Lane-104078099.html



2010 September 30, 2010, http://www.whas11.com/home/Fire-crews-on-scene-of-apartment-fire-on-Lyndon-Lane-104078099.html



2010 September 30, 2010, http://www.whas11.com/home/Fire-crews-on-scene-of-apartment-fire-on-Lyndon-Lane-104078099.html



Google





### September 30, 2010, http://www.wave3.com/story/13245688/metro-arson-investigate

#### Metro arson investigating apartment complex fire

Recommend Be the first of your friends to recommend this.

Posted: Sep 30, 2010 12:33 PM CDT Updated: Sep 30, 2010 12:33 PM CDT

By Jon Chrisos - bio | email

LOUISVILLE, KY (WAVE) - Metro arson investigators are looking into what started a fire at a Lyndon apartment complex Thursday morning.

The fire started just after 9:30 at a building at the Westbury Harbour complex on Lyndon Lane. The fire d