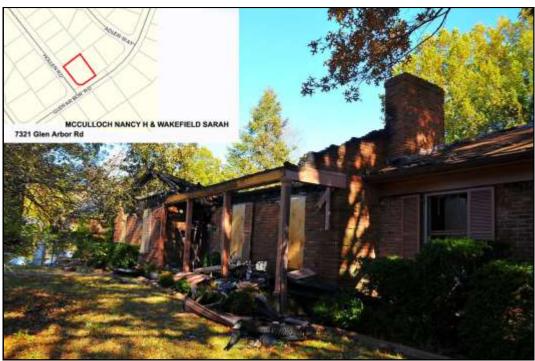

if they should respond. Since it was so dry and windy they did respond and good thing they did, the entire roof was on fire. The fire was in the attic and the elderly women and her helper got out safely. 1602 asked for a structure response and 2634 and 2659 were dispatched along with other Lyndon units and



Worthington units. 2658 laid out to supply Lyndon quint and 2634 used their deck mounted master stream to defensively fight the fire. With the exception of some hand lines to defeat hot spots and in through windows, the fire was extinguished with master streams. The house was on a corner and they used two master streams from both streets. The structure was a total loss. I believe the cause of the fire was electrical. No one hurt. Lyndon has had several large fires recently.











2010 October 26, 2010, STMFD engine 2634 and truck 2659 and 2654 quint dispatched to rescue with a 20 minute extrication. I64 and 264.





October 28, 2010,. WFPL News, 89.3—http://www.wfpl.org/2010/10/28/louisville-officials-hope-to-fight-false-fire-alarms/

Louisville's urban and suburban fire departments are trying to stop the number of false alarm calls.

The departments as well as alarm companies and the mayor's office are launching an education campaign aimed at promoting alarm system maintenance. Mayor Jerry Abramson says about a fourth of all fire calls are to false alarms, and each one costs the city money.

"It's estimated that false alarms cost the fire service throughout this community all 18 suburban fire departments as well as the urban department—between one mil-



lion