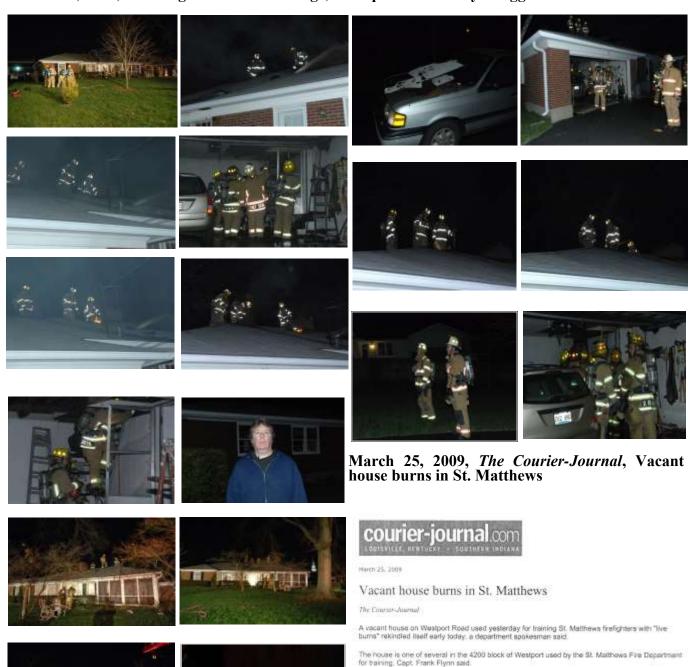

every day when they go to work," he said. "They have a chance of putting their life on the line."

He said he would do it all over again if he encountered a similar situation.

"Anybody needing help, I'd give them a helping

hand," he said.

John Jones said he's thankful that Wooldridge stressed the urgency of the situation to him.

"That air was toxic and I wasn't feeling that right away," he said. "I wasn't in a big hurry, but he caused me to be in a big hurry."

Jones said Wooldridge was their "guardian angel."

"I told him: 'If you weren't a hero before, you are now as far as I'm concerned,' Because he is," said Jones.

Fire officials said a faulty light in the couple's kitchen likely sparked the blaze.

March 23, 2009, Working fire at Indian Ridge, these photos courtesy Gregg Cobb:



He said the houses are scheduled for destruction soon as part of the widening of Westport near

The fire was reported at 2:29 a.m.

He said firefighters would allow the house, directly across from the Walden School, to burn itself out "a few days early."

2009

## March, 2009, Training fires at Walden School property, across Westport Rad from school:



Sam McCune

## April 6, 2009, Letter:

Smake Detectors
Save Lines

Date: April 6, 2009



ST. MATTHEWS
Fire Protection District
240 Sears Avenue
Lonivise, Ky 402007
(502) 983-7825

William J. Song Fire Chief Learn Not

BOARD OF TRUSTEES

2 4 9

Carrier's mental plan saved couple in Windy Hills fire

er's mental plan saved couple in Windy Hills

April 8, 2009, The Courier-Journal, by Martha Elson: Carri-

By Marthu Elson mulsan@courier-jou