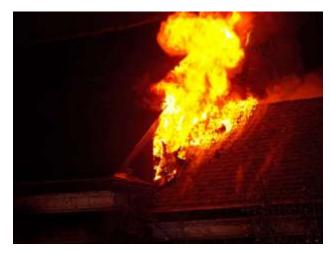

Lall had a big hug together" when he finally arrived home, he said. "But the images that we added to the photo album in our minds today will be something we won't ever forget."

Reporter Diane Heilenman can be reached at (502) 582-4682

Reporter Sheryl Edelen can be reached at (502) 582-4621.

Reporter Joseph Gerth contributed to this story.









STMFD units 2658 was 3rd unit on the scene, 2633

was the 4th unit and 2634 was the 6th unit on the scene.

An early Christmas morning fire claims the life of two children at the 6400 block of Longview Lane. (By Scott Utterback, *The Courier-Journal*) Dec. 25, 2009 (cj)

2009 Harrods Creek fire, Christmas Day, 12/25/2009, courtesy John Volkerding, STMFD:



#### Harrods Creek fire, Christmas Day, 12/25/2009, courtesy John Volkerding, STMFD:





Courtesy, *The Courier-Journal*: December 27, 2009, Boys who died in Glenview fire were visiting from Vermont, by Peter Smith.

Two Vermont boys visiting family in Glenview have been identified as the victims of a Christmas morning fire that gutted much of the house they were staying in. The cause of the fire remained under investigation Saturday as officials awaited the arrival of heavy excavation equipment that was needed to remove roof and flooring that collapsed into the center of the house, where investigators believe the fire reported shortly after 4:30 a.m. Friday began.

Solon L. Bailey, 12, and his brother, William T. "Liam" Bailey, 10, both of Barre, Vt., died at the scene, according to Jefferson County Deputy Coroner Rita Taylor. Preliminary autopsy results show they died of