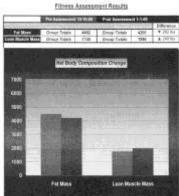

From: The crew of Quint 2658 P-3

As the Christmas season winds down and we begin a new year. We cannot avoid thinking of how fortunate we are to be members of the STMFD. You members are mainly responsible for this feeling, from the more than generous Christmas Gift, to the fitness program that will pay off for years to come with less injuries and a healthier lifestyle. You have also been more than gracious to reimburse us for education expenses that will benefit us the rest of our lives.