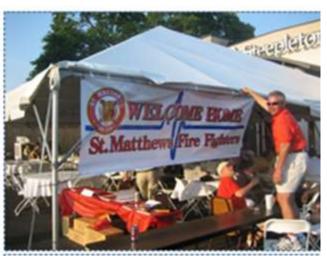

18, 2009 at 12 noon. Please contact me if you are interested in attending.

# ST MATTHEWS FIRE DISTRICT 90<sup>th</sup> ANNIVERSARY LIMITED EDITION SHIRTS



Back of shirt

90<sup>th</sup> anniversary logo on the front left of shirt.

See Major Dave Dugan for an order form, call 893-7825 or email at dugan@stmatthewsfd.com

Prices range from \$17.00 for a sleeveless tee to \$33.00 for a full zipper hooded sweatshirt. (2xl's are \$2.00 extra, 3xl's are \$4.00 extra)

Deadline to order is September 1st, 2009

# August 8, 2009, 90th Reunion, by Al Ring



Rear of 2659



Front of 2659 & Jack Monohan



Sign on ladder of 2659



New (2009) 2659, Tractor Drawn Aerial, 100 foot, Pierce Aerial, with Al Ring



**Driver compartment with 2659** 

# August 8, 2009, 90th Reunion







John Walling



John Walling



Jack Monohan's Chief's Car #10, & Ladder Truck #9



Jack Monohan/s Hose wagon #11 & Old Louisville Wagon #2, owned by Leonard Krebs



Sam Wolfe & Betsy



Visitors at Station 1 during reunion



2658 at rear of Station 1



\$3-8833 nowowned by Rick Albers



Future Firefighters



2633 in Station 1

Antique Fire Apparatus



Antique Fire Apparatus



Gar Davis escorting Ralph & Martha Kempf





Keith McBride, Clarke Fenimore, Phil Iwan



2659 on ramp of Station 1



Karen Ring, Jack Handel, Rick Albers at table



Victoria & Glenn Gagel (front left), Marilyn Monohan, Alberta Fenimore, George & Claire Wiggins



Guests



Mrs. & Ron Unthank, John Walling



Guests



Jenny & Joanie Haeberlin





Guests & Ken Reising, Kyle Regan



# August 8, 2009, 90th Reunion, by A