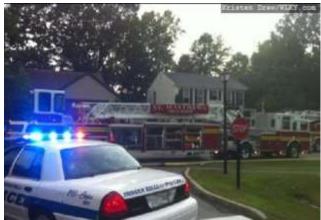

behind a house fire Saturday night.

"The homeowner says his house shook, but he did not think it was his home," said Rick Tonini of the St. Matthews Fire Department. "But the electricity flickered and he started smelling smoke."

It's believed lightning struck a home on Bainbridge Row Drive in the Indian Hills neighborhood.

Tonini said the blaze began in the basement and spread from there.

Firefighters were forced to get out of the house after the kitchen floor collapsed.

Three people inside the home at the time of the blaze got out safely.

One firefighter was checked at the scene for heat exhaustion; another suffered a cut from flying glass.





# Officials: Lightning Sparks House Fire

POSTED: 12:17 pm EDT August 16, 2010 UPDATED: 12:33 pm EDT August 16, 2010 🖾 Email 🖶 Prin















August 16, 2010, James "Jim" L. O'Neal, former STMFD firefighter from 1951 to 1953 died.

Jim served on STMFD from 1951 to 1953. He was listed in our old registration book living at 218 S. Bailey, with phone home TA-6889 and business BE-4251. He probably worked at one of the car agencies when on the department. He eventually moved to Sellersburg, Indiana and owns and did operate Jim O'Neal Ford.

#### James L. "Jim" O'Neal

SELLERSBURG - O'NEAL, JAMES L. "JIM," 81, of Sellersburg, passed away at home on August 16, 2010 in the company of his family.

Jim was born in Lexington, KY in 1928 and lived in Louisville until moving to Sellersburg, IN in 1954 where he opened Jim O'Neal Ford the same year. He was a 1951 graduate of the University of Louisville, a charter member and deacon of