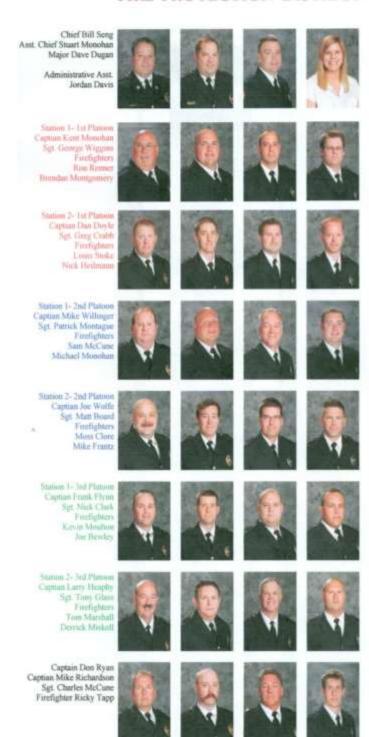

Trustees present were Tom Eifler, Joe Wolfe, Jim Graven, John Volkerding, Rick Tonini, Faye Ellerkamp, and Jack Monohan. Also present were Chief Seng, Larry Heaphy, Brendan Montgomery, George Wiggins, Joe Bewley, Dave Dugan, Charles McCune, Nick Clark and Nick Heilmann,