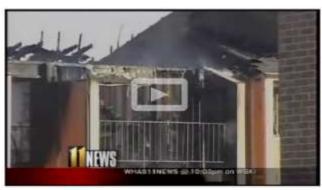

everal fire departments fought the flames for hours.

During the fight to put the fire out, three Lyndon firefighters were hurt; one had to jump off a second story balcony when flames got out of control. Other firefighters were treated at the scene by EMS workers.

Four apartments in the Partridge Meadows complex were destroyed and several others have severe smoke and water damage; luckily all of the people living in the building got out with no injuries reported.

Kelly Klang lives in one of the damaged apartments; she got out, but said she had to leave her cats behind. Another resident, Jackie Cobb, didn't want her face on camera but said she was asleep when the fire spread to her unit; she said she could hear the roof caving in.

At this time the case is still under investigation.









#### September 3, WAVE

# Two-alarm apartment fire in Lyndon leaves several

Posted: Sep 03, 2010 5:18 PM CDT Updated: Sep 03, 2010 10:46 PM CDT

By Connie Leonard - bio i smail

LOUISVILLE, KY (WAVE) - Firefighters from several departments fought a two alarm fire September 3 at the Partridge Meadows Apartments in the Lyndon area that damaged several units and left some residents homeless.

According to MetroSafe Communications, the initial alarm came in from 8102 Pelican Way at 5:45 p.m. Crews errived four minutes later and a second alarm was called soon after.

Video from Air 3 shows flames through the roof of a building in the complex. Eight units suffered heavy fire and water damage. The flames were so intense that firefighters had to back off an interior attack of the blaze and go