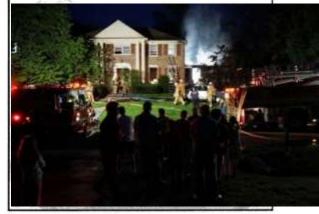

following smoke signals," said Jamey Schwab, assistant chief of the Harrods Creek Fire Protection District.

Forty firefighters from the Harrods Creek, Worthington and Lyndon fire protection districts responded as neighborhood onlookers watched them battle the fire, which Schwab said primarily damaged the kitchen and garage of the two-story colonial-style home.

Firefighters arrived on scene at 8:38 pm, five minutes after being dispatched, and in 31 minutes had the blaze under control. No one was injured.

Schwab said the cause of the fire is under investigation, and that it was put out before the couple who lived in the home could be

notified.



A fire damaged a home in the 6400 block of Lime Ridge Place on Sunday night. (By Nina Greipel, Special to The Courier-Journal) May 9, 2010





Print Powered By Format Dynamics

May 10, 2010, The Courier-Journal:





May 10, 2010, From Captain Wm. Kent Monohan, St. Matthews Fire District:

2658 run times and the crew list:

Capt. Kent Monohan Sgt. Greg Crabb FF. Nick Heilmann FF. Tom Marshall

Dispatched 2033 Enroute 2036 On-Scene 2039 Cleared 0053

On arrival, we took an 1-3/4 pre-connect in the front door, probably undersized but I wanted the mobility! We first encountered fire at the doorway to the hall that ran from left to right (where my shadow is in picture #1) Tom Marshall knocked down the fire and we went to the right and had us a grand ol' time! The kitchen was really going as you can tell in the after photos. As we got a handle on the kitchen, I had my other firefighter, Nick Heilmann, do a primary search of the firs