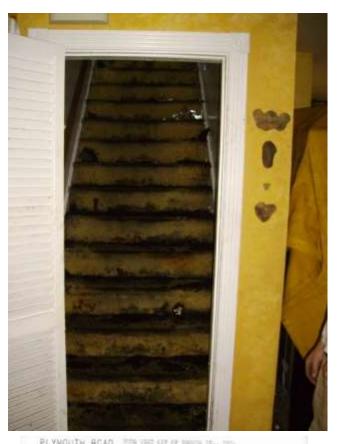

, fire cause had not yet been determined.

Additional companies from McMahan and Lyndon (1 each) were also on-scene.

Positive water was established and two additional hose lines were deployed but not charged.

2633 performed two (2) post-fire checks of property, with nothing to report, @ 0400 hrs. and 0600 hrs.

Note: Property and Contents loss values were provided by Fire Investigator as an estimate of damage. Property and Contents values are an estimate provided by the Member Making Report for fire reporting uses only and are not based on actual real estate residential values.

2010 September 26, 2010, 4008 Plymouth Road—Photos courtesy Dries family and Wiley Brewer former STMFD.



2010 September 26, 2010, 4008 Plymouth Road—Photos courtesy Dries family and Wiley Brewer former STMFD.









September 30, 2010, http://www.whas11.com/home/Fire-crews-on-scene-of-apartment-fire-on-Lyndon-Lane-104078099.html

# Three fire departments battle blaze at apartment on Lyndon Lane



STMFD units first alarm, 2633 & 2659,

Second alarm, 2634 & 2658.

Credit: Eddy DeSouza by Maureen Hagrman

WHAS11.com Posted on September 30, 2010 at 9:57 AM Updated today at 11:21 AM

(WHAS11) - Fire crews are on the scene of an apartment building fire at The Westbury Apartments in the 1000 block of Lyndon Lane, near Lyndon Lane and Herr Lane.

Lyndon, St. Matthews and Middletown fire departments are on the scene.

The fire department has evacuated the building. There is no word on injuries.



# Gallery









SEE ALL 30 PHOTOS »

WHAS11 News has a crew at the scene and will bring you the latest