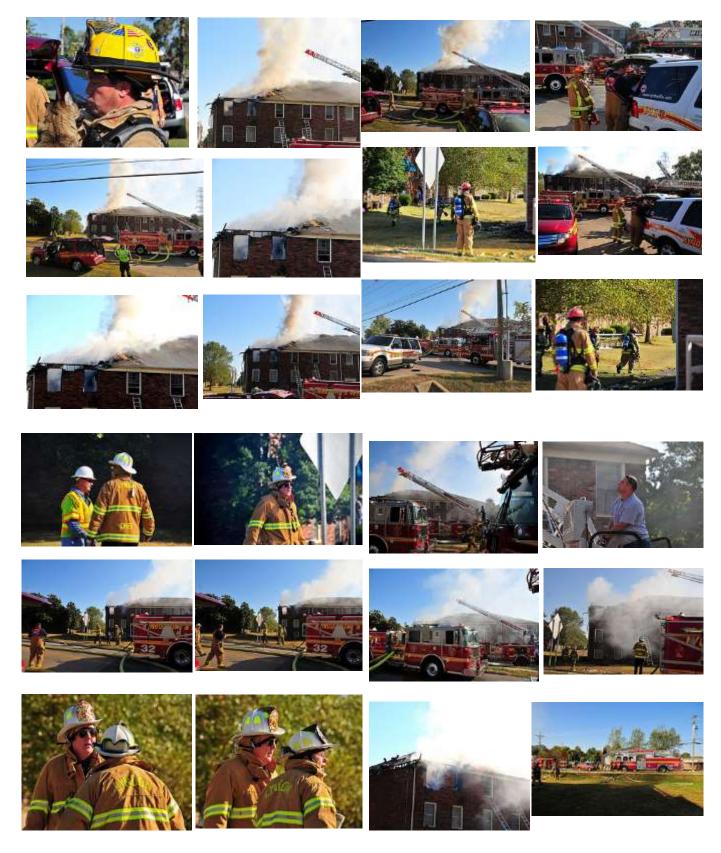

roblems however make that a rare occurrence these days according to Lyndon Fire Chief Russ Rakestraw.

Fire officials say someone saw flames coming from the roof and called for help. Three apartments were affected

by fire and smoke, and fire officials say there could be more damaged beneath them from water.

No injuries were reported.

Chief Rakestraw says there are two solutions to their money problems. The options are to lobby to get a tax cap increased that was set back in 1944, or add an ambulance service that would be run by the fire department.

#### Related:

- . Lyndon fire chief calling for more funds or says there will be cuts
- Jefferson County fire districts facing budget cuts

#### Gallery























2010 September 30, 2010, Courtesy Wiley Brewer (former STMFD):



2010 September 30, 2010, Courtesy Wiley Brewer (former STMFD):



2010 September 30, 2010, Courtesy Wiley Brewer (former STMFD):







October 5, 2010, http://www.wave3.com/story/13269325/dominos-teams-up-with-st-matthews-fire-department-for-fire-prevention-week?redirected=true

# Dominos offering free pizza for properly functioning smoke alarms

**⊯** Recommend

Be the first of your friends to recommend this.

Posted: Oct 05, 2010 7:41 AM CDT Updated: Oct 05, 2010 7:41 AM CDT

#### From the offices of Domino's Pizza:

LOUISVILLE, KY (WAVE) - Louisville Domino's Pizza and the National Fire Protection Association (NFPA) are teaming up with the St. Matthews Fire District to promote fire safety during Fire Prevention Week (Oct. 3-9). On Oct. 3 through Oct. 9, anyone who orders a Domino's p