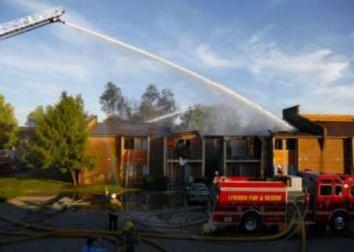

ut they were having no part in that," Klang said.

Luckily, firefighters found all four cats unharmed after bringing the blaze under control. Aside from being upset, they were all right, she said.

Partridge Meadows is owned by the Brown Nottemeyer Company. Residents who didn' t have other arrangements were to be put up in other Partridge Meadows apartments or other properties owned by the company, said Darlene Allgeier, director of operations for Brown Nottemeyer.

It was not immediately clear how many people lived in the damaged and destroyed apartments, but all were occupied, Allgeier said.

Crews from the Lyndon, Middletown, St. Matthews, Anchorage and McMahan fire protection districts responded to the fire.

Reporter Sean Rose can be reached at (502) 582-4199.

# **Courtesy WHAS**





Lyndon Fire and Rescue throw water onto the Patridge Meadows apartments in Lyndon after a fire was reported early Friday evening. (By Bill Luster, The Courier-Journal) September 3, 2010 September 3, 2010, Courtesy, http://www.whas11.com/news/local/Apartment-fire-on-Pelican-Way-in-Lyndon-102184509.html?gallery=y&img=0&c=y



# 3 firefighters injured fighting fire at Partridge Meadows apt. complex in Lyndon

Anna Prendergast

Posted on September 3, 2010 at 6:00 PM

Updated today of 11.05 AM

(WHAS11) Flames shot through a roof at the Partridge Meadows apartment complex in Lyndon and firefighters said it spread quickly; several fire departments fought the flames for hours.

During the fight to put the fire out, three Lyndon firefighters were hurt; one had to jump off a second story balcony