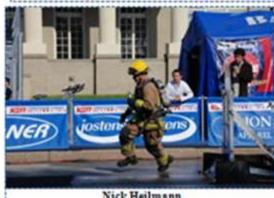

Trustees present were Tom Eifler, Joe Wolfe, Jim Graven, John Volkerding, Rick Tonini, Faye Ellerkamp, and Jack Monohan. Also present were Chief Seng, Larry Heaphy, Brendan Montgomery, George Wiggins, Joe Bewley, Dave Dugan, Charles McCune, Nick Clark and Nick Heilmann,

Thank You all for the support and Encouragement

Capt. Mike Willinger Set. George Wiggins

F.F. Brendan Montgomery

F.F. Nick Heilmann

January 21, 2009 Pierce Trip for 2659:

January 28, 2009, Ice Storm: Kentucky's Ice Storm Worse in Aftermath, By S. James Snyder, Monday, Feb. 02, 2009