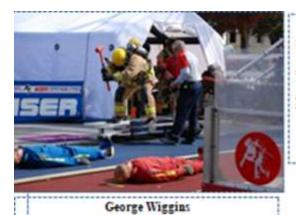

Trustees present were Tom Eifler, Joe Wolfe, Jim Graven, John Volkerding, Rick Tonini, Faye Ellerkamp, and Jack Monohan. Also present were Chief Seng, Larry Heaphy, Brendan Montgomery, George Wiggins, Joe Bewley, Dave Dugan, Charles McCune, Nick Clark and Nick Heilmann,

Thank You all for the support and Encouragement

Capt. Mike Willinger Set. George Wiggins

F.F. Brendan Montgomery

F.F. Nick Heilmann

January 21, 2009 Pierce Trip for 2659:

January 28, 2009, Ice Storm: Kentucky's Ice Storm Worse in Aftermath, By S. James Snyder, Monday, Feb. 02, 2009