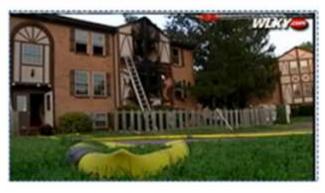

e unit where the fire began and the one directly above it were uninhabitable because of the damage, Johnson said. The rest of the building, which includes 12 units, has smoke damage and some water damage. Nine of those units were occupied and all the residents were being advised by the Red Cross about where to stay, Johnson said.

"I would do it all over again," Blihar said. "I just want to see everyone safe."

Firefighters from the McMahan Fire District, Jeffersontown, Beuchel and St. Matthews responded to the scene.

Johnson said smoke alarms were going off in the hallways of the building.

No one was injured.





Courtesy http://www.wlky.com/news/23227666/detail.html

# 2 Rush Into Burning Building, Rescue Tenants

No Injuries Reported After Fire

By Hailee Lampert/WLKY

















## April 22, 2010, The Courier-Journal, by Jessie Halladay:

courier-journal.com

#### New Crusade policies tighten fire-fighter fund-raising

By Jesus Holladay - Jauliulay @courser-journal. com - April 22, 2010

Firefighters collecting for the WHAS Crusade for Children campaign will face tighter controls on their fundraising in the wake of allegations that former McMahan Fire Chief Paul Barth embezzled at least \$189,000 meant for the organization over the past several years.

The Crusade unveiled new guidelines Thursday that mandate that any Crusaderelated account set up by fire departments require two department signatures and not be used to collect donations, even temporarily. The accounts can hold enough money to pay expenses for events sponsored to benefit the Crusade, such at golf