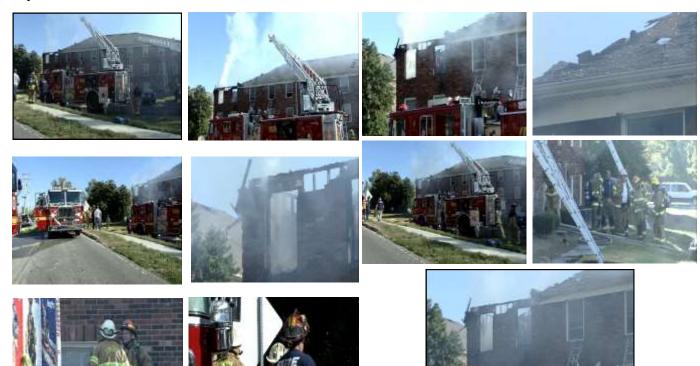

n the scene of an apartment building fire at The Westbury Apartments in the 1000 block of Lyndon Lane, near Lyndon Lane and Herr Lane.

Lyndon, St. Matthews and Middletown fire departments are on the scene.

The fire department has evacuated the building. There is no word on injuries.



# Gallery









SEE ALL 30 PHOTOS »

WHAS11 News has a crew at the scene and will bring you the latest information as it becomes available.

2010 September 30, 2010, http://www.whas11.com/home/Fire-crews-on-scene-of-apartment-fire-on-Lyndon-Lane-104078099.html



2010 September 30, 2010, http://www.whas11.com/home/Fire-crews-on-scene-of-apartment-fire-on-Lyndon-Lane-104078099.html



2010 September 30, 2010, http://www.whas11.com/home/Fire-crews-on-scene-of-apartment-fire-on-Lyndon-Lane-104078099.html



Google





### September 30, 2010, http://www.wave3.com/story/13245688/metro-arson-investigate

#### Metro arson investigating apartment complex fire

Recommend Be the first of your friends to recommend this.

Posted: Sep 30, 2010 12:33 PM CDT Updated: Sep 30, 2010 12:33 PM CDT

By Jon Chrisos - bio | email

LOUISVILLE, KY (WAVE) - Metro arson investigators are looking into what started a fire at a Lyndon apartment complex Thursday morning.

The fire started just after 9:30 at a building at the Westbury Harbour complex on Lyndon Lane. The fire destroyed the corner department. A Lyndon fire captain tells WAVE 3 News there are 12 apartments in the building, four on each floor. All of them were evacuated and have some smoke or water

We talked with residents who describe the scene. "There