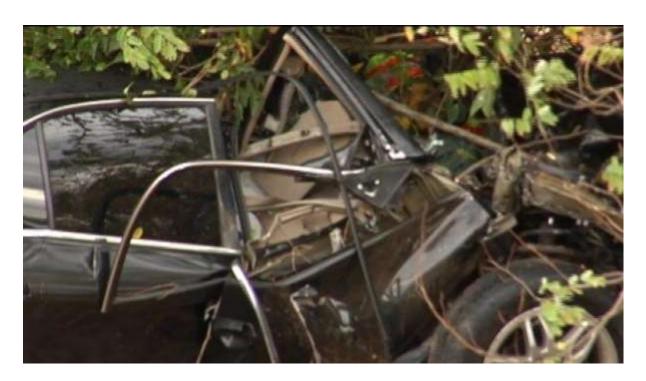

n the attic and the elderly women and her helper got out safely. 1602 asked for a structure response and 2634 and 2659 were dispatched along with other Lyndon units and



Worthington units. 2658 laid out to supply Lyndon quint and 2634 used their deck mounted master stream to defensively fight the fire. With the exception of some hand lines to defeat hot spots and in through windows, the fire was extinguished with master streams. The house was on a corner and they used two master streams from both streets. The structure was a total loss. I believe the cause of the fire was electrical. No one hurt. Lyndon has had several large fires recently.











2010 October 26, 2010, STMFD engine 2634 and truck 2659 and 2654 quint dispatched to rescue with a 20 minute extrication. I64 and 264.





October 28, 2010,. WFPL News, 89.3—http://www.wfpl.org/2010/10/28/louisville-officials-hope-to-fight-false-fire-alarms/

Louisville's urban and suburban fire departments are trying to stop the number of false alarm calls.

The departments as well as alarm companies and the mayor's office are launching an education campaign aimed at promoting alarm system maintenance. Mayor Jerry Abramson says about a fourth of all fire calls are to false alarms, and each one costs the city money.

"It's estimated that false alarms cost the fire service throughout this community all 18 suburban fire departments as well as the urban department—between one mil-



lion and three million dollars annually as a result of false alarms," he says.

There is not currently any penalty for false fire alarm calls. Lo